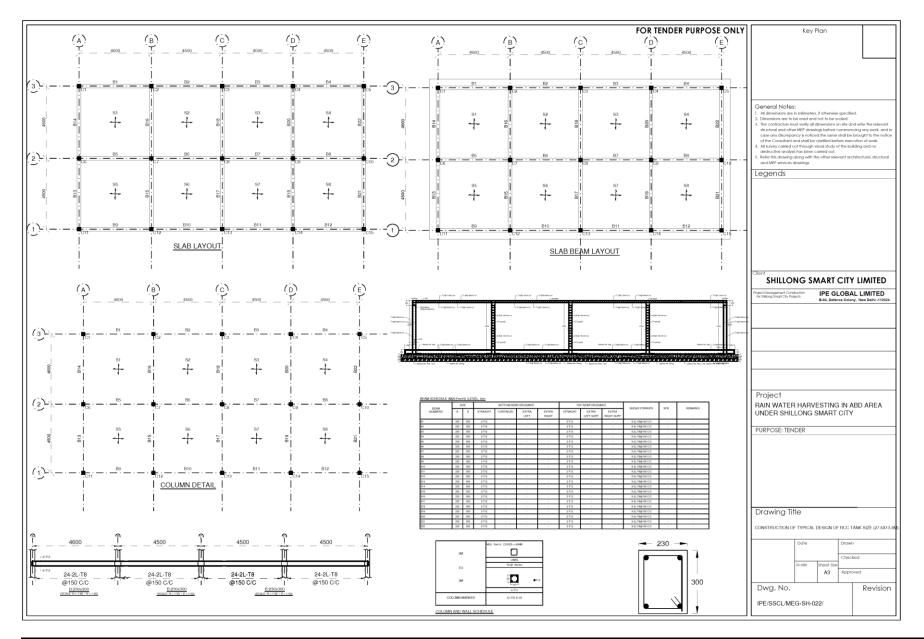

### Typical Designs of RCC Water Tanks

Given the requirement of constructing different sizes of RCC water tanks across various buildings, the water tanks are classified under the nine (9) different sizes for the tender purpose.

| S.No. | Drawing Name | Tank Sizes (Sq.m) |
|-------|--------------|-------------------|
| 1     | Tank Size 1  | 7.2 X 3.6         |
| 2     | Tank Size 2  | 8.1 X 4.1         |
| 3     | Tank Size 3  | 16.6 X 8.3        |
| 4     | Tank Size 4  | 19.5 X 9.7        |
| 5     | Tank Size 5  | 20.5 X 10.2       |
| 6     | Tank Size 6  | 26 X 33.3         |
| 7     | Tank Size 7  | 26.5 X 13.3       |
| 8     | Tank Size 8  | 27.6 x 13.8       |
| 9     | Tank Size 9  | 47.4 X 23.7       |

The different sizes of Water Tanks for which typical design of RCC tanks are shown in the table below:

Typical design of the above-mentioned tanks are given in the subsequent section.

Shillong Smart City Limited