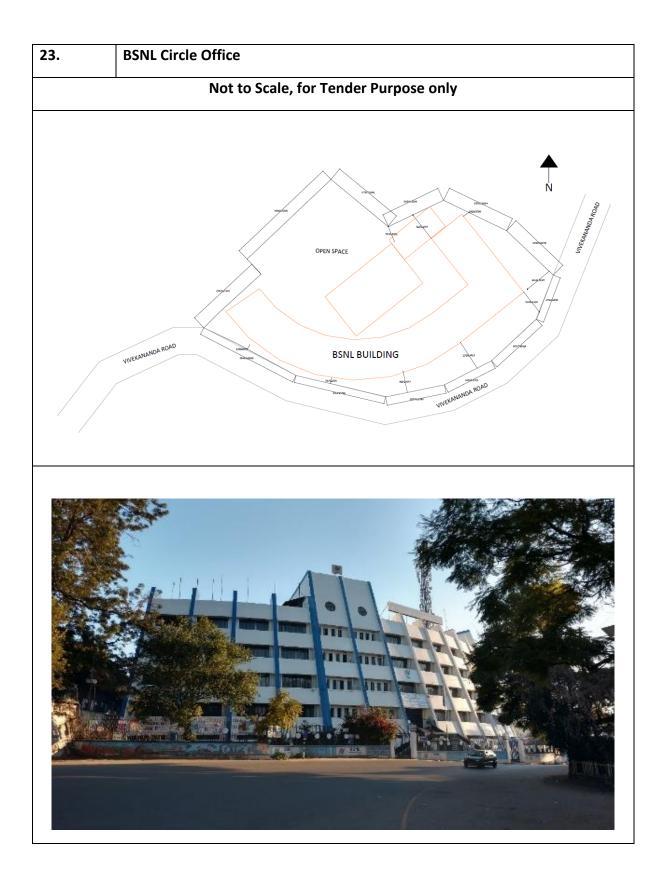

## Table 0-1 Harvested volumes and tank sizes calculated based on above mentioned considering Storage capacity of 120 Days

| SI.<br>No. | List of Govt. Premises                                                         | Roof Area<br>(Sq. Mts.) |
|------------|--------------------------------------------------------------------------------|-------------------------|
| 1          | Apex Bank, GS Road, Shillong                                                   | 1336.37                 |
| 2          | Chief Postmaster General Office, Vivekananda Road, Secretariat Hills, Shillong | 1948.00                 |
| 3          | Office of Chief Judicial Magistrate, Secretariat Hill Road, Shillong           | 1112.77                 |
| 4          | Fire Brigade Office, Bara Bazaar and Fire Brigade Office at Laitumkhrah        | 588.00                  |
| 5          | District Transport Office, Lachumiere, Shillong                                | 1520.00                 |
| 6          | State Disaster Management Centre, Lachumiere, Shillong                         | 238.00                  |
| 7          | Forest Development Corporation, Hopkinson Rd, Block 3, Lachumiere, Shillong    | 387.00                  |
| 8          | Secretariat, G.O.M. Secretariat Hills, Shillong                                | 10374.35                |
| 9          | Directorate of Printing and Stationery, Secretariat Hills, Shillong            | 6260.00                 |
| 10         | General Post Office, Soso Tham Road, Secretariat Hills, Shillong               | 1282.00                 |
| 11         | High Court Meghalaya, MG Road, Police Bazar, Shillong                          | 3250.00                 |
| 12         | Office of The Chief Commissioner of Income –Tax, Secretariat Hills, Shillong   | 1198.00                 |
| 13         | M.P.S.C. Office, Horseshoe Building, Lower Lachumiere, Shillong                | 1813.00                 |
| 14         | Meghalaya State Law Commission, Secretariat Hills, Shillong                    | 1759.55                 |
| 15         | Office of The Controller of Legal Metrology, Lachumiere, Shillong              | 259.00                  |
| 16         | Additional Secretariat, Secretariat Hill Road                                  | 1531.44                 |
| 17         | 3rd Secretariat, Lachumiere                                                    | 1051.33                 |
| 18         | Office of Postal and Communication Secretariat Hill Road                       | 1123.00                 |
| 19         | State Central Library, IGP, Secretariat Hills, Shillong                        | 3525.00                 |
| 20         | State Sport Council, Polo Shillong                                             | 620.99                  |
| 21         | NSCA (Tirot Sing) Indoor Stadium, Shillong                                     | 810.87                  |
| 22         | Office of Public Works Department, Lachumiere, Shillong                        | 1220.00                 |
| 23         | BSNL Circle Office                                                             | 1350.00                 |
| 24         | Shillong Municipal Board Office, Police Bazar                                  | 580.00                  |
|            |                                                                                | 45138.67                |