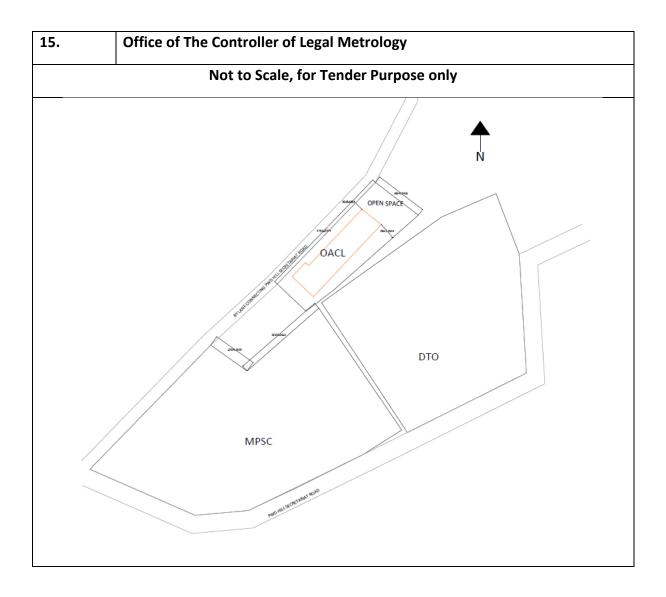

## Table 0-1 Harvested volumes and tank sizes calculated based on above mentioned considering Storage capacity of 120 Days

| SI.<br>No. | List of Govt. Premises                                                         | Roof Area<br>(Sq. Mts.) |
|------------|--------------------------------------------------------------------------------|-------------------------|
| 1          | Apex Bank, GS Road, Shillong                                                   | 1336.37                 |
| 2          | Chief Postmaster General Office, Vivekananda Road, Secretariat Hills, Shillong | 1948.00                 |
| 3          | Office of Chief Judicial Magistrate, Secretariat Hill Road, Shillong           | 1112.77                 |
| 4          | Fire Brigade Office, Bara Bazaar and Fire Brigade Office at Laitumkhrah        | 588.00                  |
| 5          | District Transport Office, Lachumiere, Shillong                                | 1520.00                 |
| 6          | State Disaster Management Centre, Lachumiere, Shillong                         | 238.00                  |
| 7          | Forest Development Corporation, Hopkinson Rd, Block 3, Lachumiere, Shillong    | 387.00                  |
| 8          | Secretariat, G.O.M. Secretariat Hills, Shillong                                | 10374.35                |
| 9          | Directorate of Printing and Stationery, Secretariat Hills, Shillong            | 6260.00                 |
| 10         | General Post Office, Soso Tham Road, Secretariat Hills, Shillong               | 1282.00                 |
| 11         | High Court Meghalaya, MG Road, Police Bazar, Shillong                          | 3250.00                 |
| 12         | Office of The Chief Commissioner of Income –Tax, Secretariat Hills, Shillong   | 1198.00                 |
| 13         | M.P.S.C. Office, Horseshoe Building, Lower Lachumiere, Shillong                | 1813.00                 |
| 14         | Meghalaya State Law Commission, Secretariat Hills, Shillong                    | 1759.55                 |
| 15         | Office of The Controller of Legal Metrology, Lachumiere, Shillong              | 259.00                  |
| 16         | Additional Secretariat, Secretariat Hill Road                                  | 1531.44                 |
| 17         | 3rd Secretariat, Lachumiere                                                    | 1051.33                 |
| 18         | Office of Postal and Communication Secretariat Hill Road                       | 1123.00                 |
| 19         | State Central Library, IGP, Secretariat Hills, Shillong                        | 3525.00                 |
| 20         | State Sport Council, Polo Shillong                                             | 620.99                  |
| 21         | NSCA (Tirot Sing) Indoor Stadium, Shillong                                     | 810.87                  |
| 22         | Office of Public Works Department, Lachumiere, Shillong                        | 1220.00                 |
| 23         | BSNL Circle Office                                                             | 1350.00                 |
| 24         | Shillong Municipal Board Office, Police Bazar                                  | 580.00                  |
|            |                                                                                | 45138.67                |