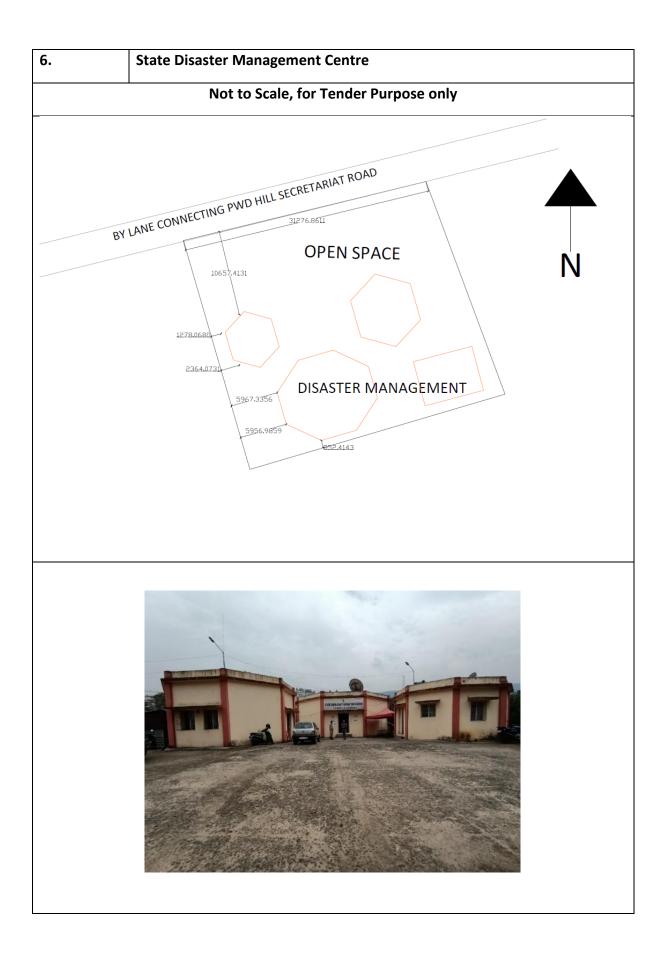

## Table 0-1 Harvested volumes and tank sizes calculated based on above mentioned considering Storage capacity of 120 Days

| SI.<br>No. | List of Govt. Premises                                                         | Roof Area<br>(Sq. Mts.) |
|------------|--------------------------------------------------------------------------------|-------------------------|
| 1          | Apex Bank, GS Road, Shillong                                                   | 1336.37                 |
| 2          | Chief Postmaster General Office, Vivekananda Road, Secretariat Hills, Shillong | 1948.00                 |
| 3          | Office of Chief Judicial Magistrate, Secretariat Hill Road, Shillong           | 1112.77                 |
| 4          | Fire Brigade Office, Bara Bazaar and Fire Brigade Office at Laitumkhrah        | 588.00                  |
| 5          | District Transport Office, Lachumiere, Shillong                                | 1520.00                 |
| 6          | State Disaster Management Centre, Lachumiere, Shillong                         | 238.00                  |
| 7          | Forest Development Corporation, Hopkinson Rd, Block 3, Lachumiere, Shillong    | 387.00                  |
| 8          | Secretariat, G.O.M. Secretariat Hills, Shillong                                | 10374.35                |
| 9          | Directorate of Printing and Stationery, Secretariat Hills, Shillong            | 6260.00                 |
| 10         | General Post Office, Soso Tham Road, Secretariat Hills, Shillong               | 1282.00                 |
| 11         | High Court Meghalaya, MG Road, Police Bazar, Shillong                          | 3250.00                 |
| 12         | Office of The Chief Commissioner of Income –Tax, Secretariat Hills, Shillong   | 1198.00                 |
| 13         | M.P.S.C. Office, Horseshoe Building, Lower Lachumiere, Shillong                | 1813.00                 |
| 14         | Meghalaya State Law Commission, Secretariat Hills, Shillong                    | 1759.55                 |
| 15         | Office of The Controller of Legal Metrology, Lachumiere, Shillong              | 259.00                  |
| 16         | Additional Secretariat, Secretariat Hill Road                                  | 1531.44                 |
| 17         | 3rd Secretariat, Lachumiere                                                    | 1051.33                 |
| 18         | Office of Postal and Communication Secretariat Hill Road                       | 1123.00                 |
| 19         | State Central Library, IGP, Secretariat Hills, Shillong                        | 3525.00                 |
| 20         | State Sport Council, Polo Shillong                                             | 620.99                  |
| 21         | NSCA (Tirot Sing) Indoor Stadium, Shillong                                     | 810.87                  |
| 22         | Office of Public Works Department, Lachumiere, Shillong                        | 1220.00                 |
| 23         | BSNL Circle Office                                                             | 1350.00                 |
| 24         | Shillong Municipal Board Office, Police Bazar                                  | 580.00                  |
|            |                                                                                | 45138.67                |