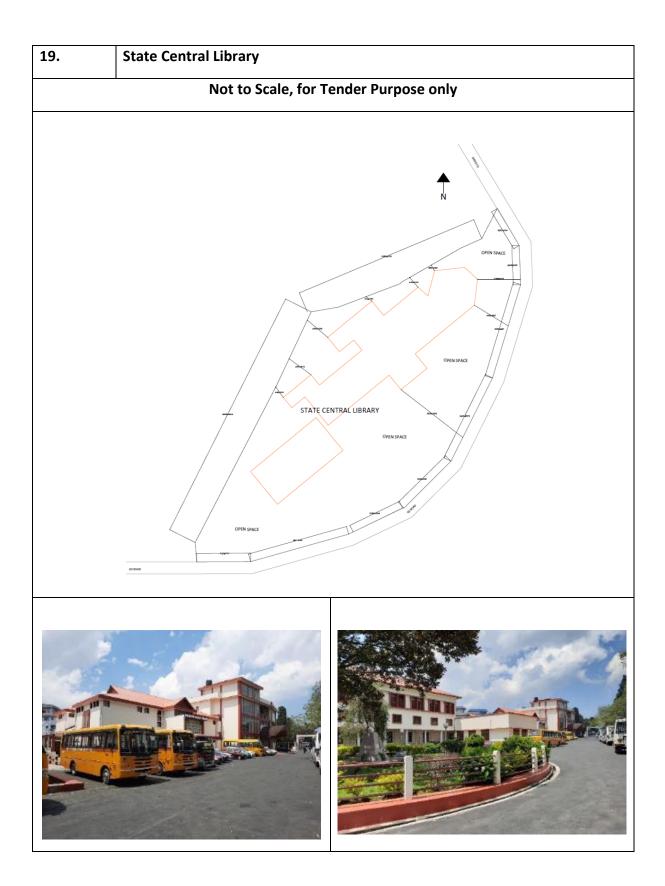

## Table 0-1 Harvested volumes and tank sizes calculated based on above mentioned considering Storage capacity of 120 Days

| SI.<br>No. | List of Govt. Premises                                                         | Roof Area<br>(Sq. Mts.) |
|------------|--------------------------------------------------------------------------------|-------------------------|
| 1          | Apex Bank, GS Road, Shillong                                                   | 1336.37                 |
| 2          | Chief Postmaster General Office, Vivekananda Road, Secretariat Hills, Shillong | 1948.00                 |
| 3          | Office of Chief Judicial Magistrate, Secretariat Hill Road, Shillong           | 1112.77                 |
| 4          | Fire Brigade Office, Bara Bazaar and Fire Brigade Office at Laitumkhrah        | 588.00                  |
| 5          | District Transport Office, Lachumiere, Shillong                                | 1520.00                 |
| 6          | State Disaster Management Centre, Lachumiere, Shillong                         | 238.00                  |
| 7          | Forest Development Corporation, Hopkinson Rd, Block 3, Lachumiere, Shillong    | 387.00                  |
| 8          | Secretariat, G.O.M. Secretariat Hills, Shillong                                | 10374.35                |
| 9          | Directorate of Printing and Stationery, Secretariat Hills, Shillong            | 6260.00                 |
| 10         | General Post Office, Soso Tham Road, Secretariat Hills, Shillong               | 1282.00                 |
| 11         | High Court Meghalaya, MG Road, Police Bazar, Shillong                          | 3250.00                 |
| 12         | Office of The Chief Commissioner of Income –Tax, Secretariat Hills, Shillong   | 1198.00                 |
| 13         | M.P.S.C. Office, Horseshoe Building, Lower Lachumiere, Shillong                | 1813.00                 |
| 14         | Meghalaya State Law Commission, Secretariat Hills, Shillong                    | 1759.55                 |
| 15         | Office of The Controller of Legal Metrology, Lachumiere, Shillong              | 259.00                  |
| 16         | Additional Secretariat, Secretariat Hill Road                                  | 1531.44                 |
| 17         | 3rd Secretariat, Lachumiere                                                    | 1051.33                 |
| 18         | Office of Postal and Communication Secretariat Hill Road                       | 1123.00                 |
| 19         | State Central Library, IGP, Secretariat Hills, Shillong                        | 3525.00                 |
| 20         | State Sport Council, Polo Shillong                                             | 620.99                  |
| 21         | NSCA (Tirot Sing) Indoor Stadium, Shillong                                     | 810.87                  |
| 22         | Office of Public Works Department, Lachumiere, Shillong                        | 1220.00                 |
| 23         | BSNL Circle Office                                                             | 1350.00                 |
| 24         | Shillong Municipal Board Office, Police Bazar                                  | 580.00                  |
|            |                                                                                | 45138.67                |