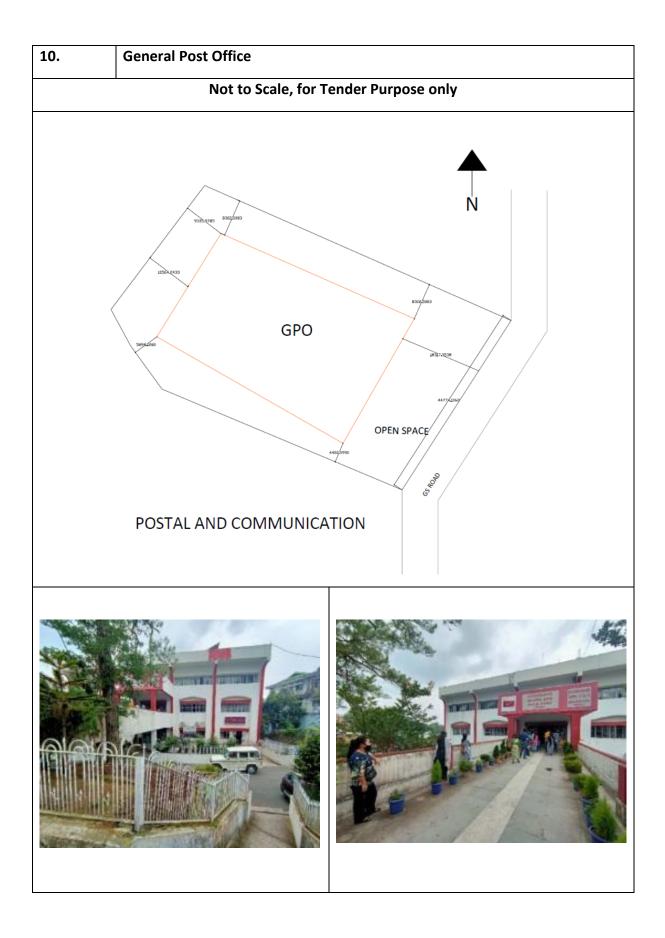

## Table 0-1 Harvested volumes and tank sizes calculated based on above mentioned considering Storage capacity of 120 Days

| SI.<br>No. | List of Govt. Premises                                                         | Roof Area<br>(Sq. Mts.) |
|------------|--------------------------------------------------------------------------------|-------------------------|
| 1          | Apex Bank, GS Road, Shillong                                                   | 1336.37                 |
| 2          | Chief Postmaster General Office, Vivekananda Road, Secretariat Hills, Shillong | 1948.00                 |
| 3          | Office of Chief Judicial Magistrate, Secretariat Hill Road, Shillong           | 1112.77                 |
| 4          | Fire Brigade Office, Bara Bazaar and Fire Brigade Office at Laitumkhrah        | 588.00                  |
| 5          | District Transport Office, Lachumiere, Shillong                                | 1520.00                 |
| 6          | State Disaster Management Centre, Lachumiere, Shillong                         | 238.00                  |
| 7          | Forest Development Corporation, Hopkinson Rd, Block 3, Lachumiere, Shillong    | 387.00                  |
| 8          | Secretariat, G.O.M. Secretariat Hills, Shillong                                | 10374.35                |
| 9          | Directorate of Printing and Stationery, Secretariat Hills, Shillong            | 6260.00                 |
| 10         | General Post Office, Soso Tham Road, Secretariat Hills, Shillong               | 1282.00                 |
| 11         | High Court Meghalaya, MG Road, Police Bazar, Shillong                          | 3250.00                 |
| 12         | Office of The Chief Commissioner of Income –Tax, Secretariat Hills, Shillong   | 1198.00                 |
| 13         | M.P.S.C. Office, Horseshoe Building, Lower Lachumiere, Shillong                | 1813.00                 |
| 14         | Meghalaya State Law Commission, Secretariat Hills, Shillong                    | 1759.55                 |
| 15         | Office of The Controller of Legal Metrology, Lachumiere, Shillong              | 259.00                  |
| 16         | Additional Secretariat, Secretariat Hill Road                                  | 1531.44                 |
| 17         | 3rd Secretariat, Lachumiere                                                    | 1051.33                 |
| 18         | Office of Postal and Communication Secretariat Hill Road                       | 1123.00                 |
| 19         | State Central Library, IGP, Secretariat Hills, Shillong                        | 3525.00                 |
| 20         | State Sport Council, Polo Shillong                                             | 620.99                  |
| 21         | NSCA (Tirot Sing) Indoor Stadium, Shillong                                     | 810.87                  |
| 22         | Office of Public Works Department, Lachumiere, Shillong                        | 1220.00                 |
| 23         | BSNL Circle Office                                                             | 1350.00                 |
| 24         | Shillong Municipal Board Office, Police Bazar                                  | 580.00                  |
|            |                                                                                | 45138.67                |