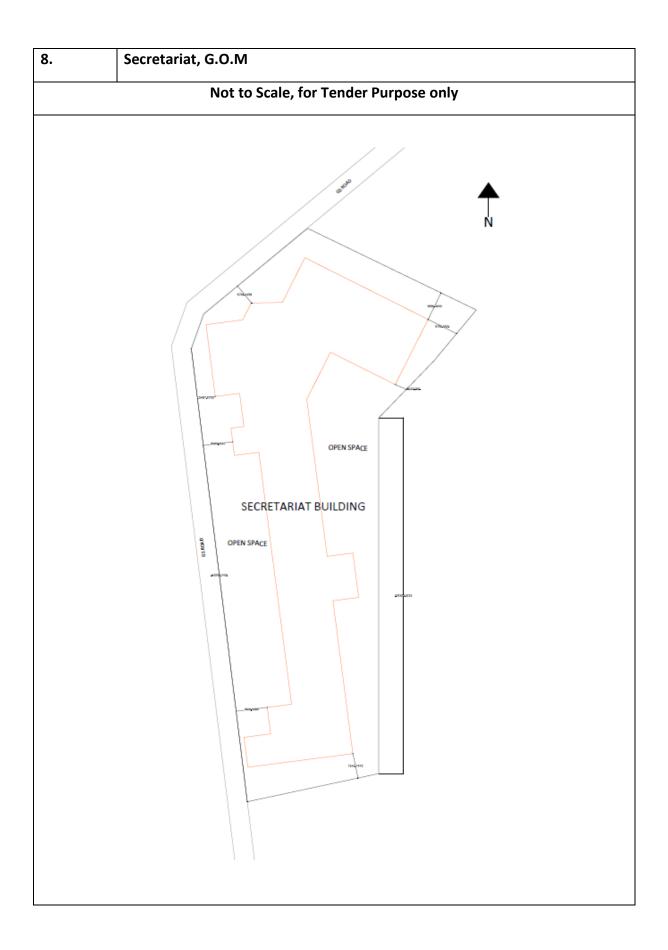

## Table 0-1 Harvested volumes and tank sizes calculated based on above mentioned considering Storage capacity of 120 Days

| SI.<br>No. | List of Govt. Premises                                                         | Roof Area<br>(Sq. Mts.) |
|------------|--------------------------------------------------------------------------------|-------------------------|
| 1          | Apex Bank, GS Road, Shillong                                                   | 1336.37                 |
| 2          | Chief Postmaster General Office, Vivekananda Road, Secretariat Hills, Shillong | 1948.00                 |
| 3          | Office of Chief Judicial Magistrate, Secretariat Hill Road, Shillong           | 1112.77                 |
| 4          | Fire Brigade Office, Bara Bazaar and Fire Brigade Office at Laitumkhrah        | 588.00                  |
| 5          | District Transport Office, Lachumiere, Shillong                                | 1520.00                 |
| 6          | State Disaster Management Centre, Lachumiere, Shillong                         | 238.00                  |
| 7          | Forest Development Corporation, Hopkinson Rd, Block 3, Lachumiere, Shillong    | 387.00                  |
| 8          | Secretariat, G.O.M. Secretariat Hills, Shillong                                | 10374.35                |
| 9          | Directorate of Printing and Stationery, Secretariat Hills, Shillong            | 6260.00                 |
| 10         | General Post Office, Soso Tham Road, Secretariat Hills, Shillong               | 1282.00                 |
| 11         | High Court Meghalaya, MG Road, Police Bazar, Shillong                          | 3250.00                 |
| 12         | Office of The Chief Commissioner of Income –Tax, Secretariat Hills, Shillong   | 1198.00                 |
| 13         | M.P.S.C. Office, Horseshoe Building, Lower Lachumiere, Shillong                | 1813.00                 |
| 14         | Meghalaya State Law Commission, Secretariat Hills, Shillong                    | 1759.55                 |
| 15         | Office of The Controller of Legal Metrology, Lachumiere, Shillong              | 259.00                  |
| 16         | Additional Secretariat, Secretariat Hill Road                                  | 1531.44                 |
| 17         | 3rd Secretariat, Lachumiere                                                    | 1051.33                 |
| 18         | Office of Postal and Communication Secretariat Hill Road                       | 1123.00                 |
| 19         | State Central Library, IGP, Secretariat Hills, Shillong                        | 3525.00                 |
| 20         | State Sport Council, Polo Shillong                                             | 620.99                  |
| 21         | NSCA (Tirot Sing) Indoor Stadium, Shillong                                     | 810.87                  |
| 22         | Office of Public Works Department, Lachumiere, Shillong                        | 1220.00                 |
| 23         | BSNL Circle Office                                                             | 1350.00                 |
| 24         | Shillong Municipal Board Office, Police Bazar                                  | 580.00                  |
|            |                                                                                | 45138.67                |