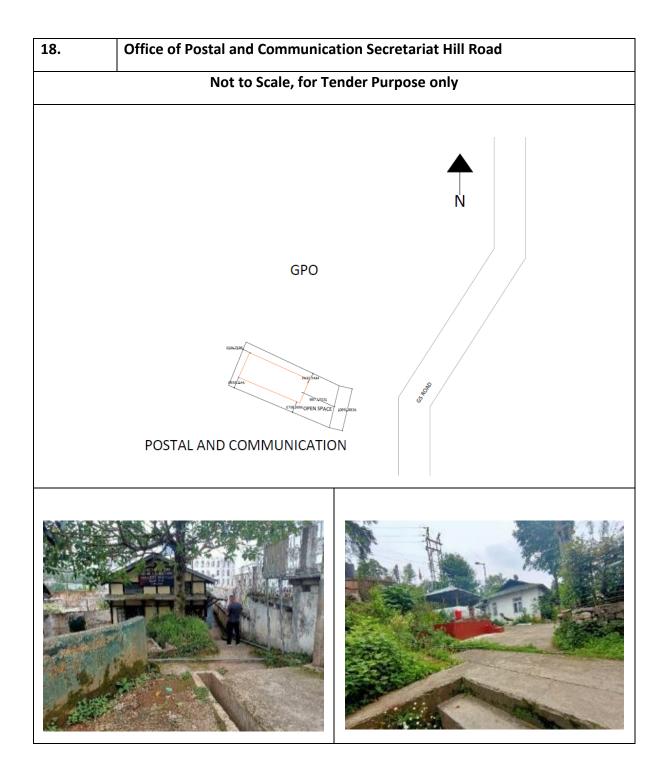

## Table 0-1 Harvested volumes and tank sizes calculated based on above mentioned considering Storage capacity of 120 Days

| SI.<br>No. | List of Govt. Premises                                                         | Roof Area<br>(Sq. Mts.) |
|------------|--------------------------------------------------------------------------------|-------------------------|
| 1          | Apex Bank, GS Road, Shillong                                                   | 1336.37                 |
| 2          | Chief Postmaster General Office, Vivekananda Road, Secretariat Hills, Shillong | 1948.00                 |
| 3          | Office of Chief Judicial Magistrate, Secretariat Hill Road, Shillong           | 1112.77                 |
| 4          | Fire Brigade Office, Bara Bazaar and Fire Brigade Office at Laitumkhrah        | 588.00                  |
| 5          | District Transport Office, Lachumiere, Shillong                                | 1520.00                 |
| 6          | State Disaster Management Centre, Lachumiere, Shillong                         | 238.00                  |
| 7          | Forest Development Corporation, Hopkinson Rd, Block 3, Lachumiere, Shillong    | 387.00                  |
| 8          | Secretariat, G.O.M. Secretariat Hills, Shillong                                | 10374.35                |
| 9          | Directorate of Printing and Stationery, Secretariat Hills, Shillong            | 6260.00                 |
| 10         | General Post Office, Soso Tham Road, Secretariat Hills, Shillong               | 1282.00                 |
| 11         | High Court Meghalaya, MG Road, Police Bazar, Shillong                          | 3250.00                 |
| 12         | Office of The Chief Commissioner of Income –Tax, Secretariat Hills, Shillong   | 1198.00                 |
| 13         | M.P.S.C. Office, Horseshoe Building, Lower Lachumiere, Shillong                | 1813.00                 |
| 14         | Meghalaya State Law Commission, Secretariat Hills, Shillong                    | 1759.55                 |
| 15         | Office of The Controller of Legal Metrology, Lachumiere, Shillong              | 259.00                  |
| 16         | Additional Secretariat, Secretariat Hill Road                                  | 1531.44                 |
| 17         | 3rd Secretariat, Lachumiere                                                    | 1051.33                 |
| 18         | Office of Postal and Communication Secretariat Hill Road                       | 1123.00                 |
| 19         | State Central Library, IGP, Secretariat Hills, Shillong                        | 3525.00                 |
| 20         | State Sport Council, Polo Shillong                                             | 620.99                  |
| 21         | NSCA (Tirot Sing) Indoor Stadium, Shillong                                     | 810.87                  |
| 22         | Office of Public Works Department, Lachumiere, Shillong                        | 1220.00                 |
| 23         | BSNL Circle Office                                                             | 1350.00                 |
| 24         | Shillong Municipal Board Office, Police Bazar                                  | 580.00                  |
|            |                                                                                | 45138.67                |