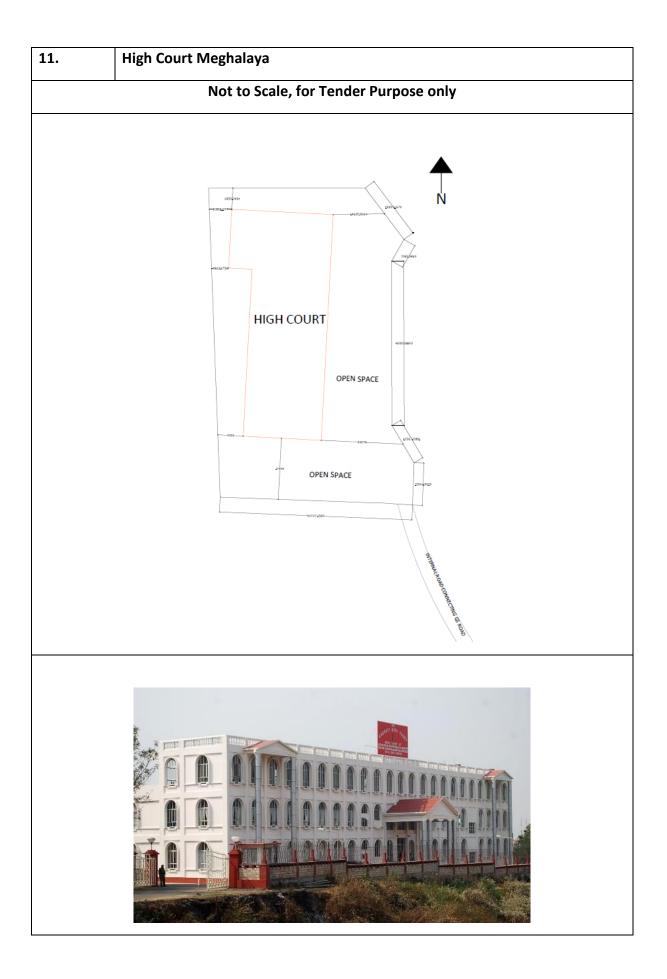

## Table 0-1 Harvested volumes and tank sizes calculated based on above mentioned considering Storage capacity of 120 Days

| SI.<br>No. | List of Govt. Premises                                                         | Roof Area<br>(Sq. Mts.) |
|------------|--------------------------------------------------------------------------------|-------------------------|
| 1          | Apex Bank, GS Road, Shillong                                                   | 1336.37                 |
| 2          | Chief Postmaster General Office, Vivekananda Road, Secretariat Hills, Shillong | 1948.00                 |
| 3          | Office of Chief Judicial Magistrate, Secretariat Hill Road, Shillong           | 1112.77                 |
| 4          | Fire Brigade Office, Bara Bazaar and Fire Brigade Office at Laitumkhrah        | 588.00                  |
| 5          | District Transport Office, Lachumiere, Shillong                                | 1520.00                 |
| 6          | State Disaster Management Centre, Lachumiere, Shillong                         | 238.00                  |
| 7          | Forest Development Corporation, Hopkinson Rd, Block 3, Lachumiere, Shillong    | 387.00                  |
| 8          | Secretariat, G.O.M. Secretariat Hills, Shillong                                | 10374.35                |
| 9          | Directorate of Printing and Stationery, Secretariat Hills, Shillong            | 6260.00                 |
| 10         | General Post Office, Soso Tham Road, Secretariat Hills, Shillong               | 1282.00                 |
| 11         | High Court Meghalaya, MG Road, Police Bazar, Shillong                          | 3250.00                 |
| 12         | Office of The Chief Commissioner of Income –Tax, Secretariat Hills, Shillong   | 1198.00                 |
| 13         | M.P.S.C. Office, Horseshoe Building, Lower Lachumiere, Shillong                | 1813.00                 |
| 14         | Meghalaya State Law Commission, Secretariat Hills, Shillong                    | 1759.55                 |
| 15         | Office of The Controller of Legal Metrology, Lachumiere, Shillong              | 259.00                  |
| 16         | Additional Secretariat, Secretariat Hill Road                                  | 1531.44                 |
| 17         | 3rd Secretariat, Lachumiere                                                    | 1051.33                 |
| 18         | Office of Postal and Communication Secretariat Hill Road                       | 1123.00                 |
| 19         | State Central Library, IGP, Secretariat Hills, Shillong                        | 3525.00                 |
| 20         | State Sport Council, Polo Shillong                                             | 620.99                  |
| 21         | NSCA (Tirot Sing) Indoor Stadium, Shillong                                     | 810.87                  |
| 22         | Office of Public Works Department, Lachumiere, Shillong                        | 1220.00                 |
| 23         | BSNL Circle Office                                                             | 1350.00                 |
| 24         | Shillong Municipal Board Office, Police Bazar                                  | 580.00                  |
|            |                                                                                | 45138.67                |