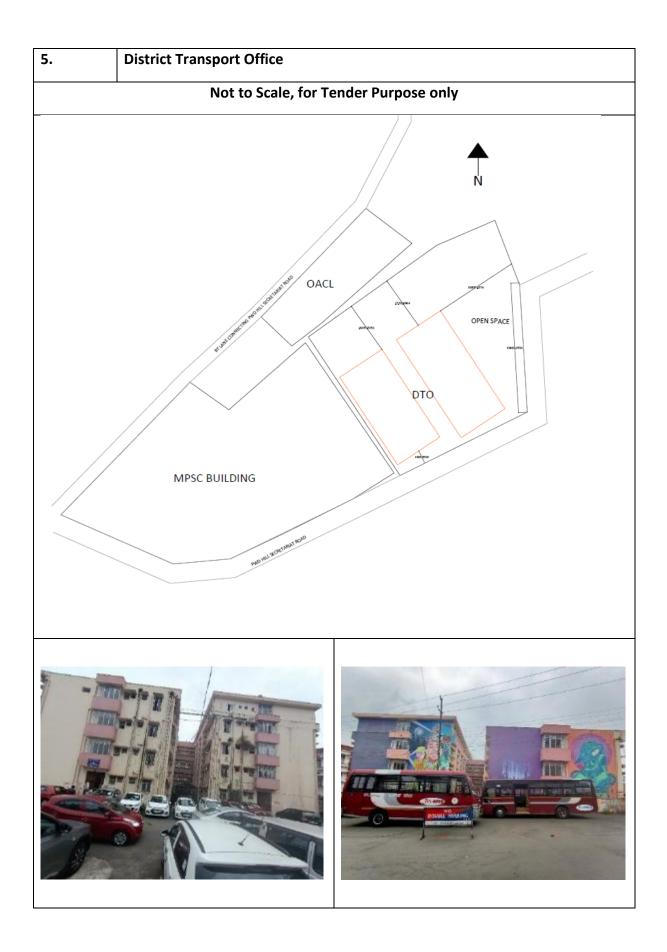

## Table 0-1 Harvested volumes and tank sizes calculated based on above mentioned considering Storage capacity of 120 Days

| SI.<br>No. | List of Govt. Premises                                                         | Roof Area<br>(Sq. Mts.) |
|------------|--------------------------------------------------------------------------------|-------------------------|
| 1          | Apex Bank, GS Road, Shillong                                                   | 1336.37                 |
| 2          | Chief Postmaster General Office, Vivekananda Road, Secretariat Hills, Shillong | 1948.00                 |
| 3          | Office of Chief Judicial Magistrate, Secretariat Hill Road, Shillong           | 1112.77                 |
| 4          | Fire Brigade Office, Bara Bazaar and Fire Brigade Office at Laitumkhrah        | 588.00                  |
| 5          | District Transport Office, Lachumiere, Shillong                                | 1520.00                 |
| 6          | State Disaster Management Centre, Lachumiere, Shillong                         | 238.00                  |
| 7          | Forest Development Corporation, Hopkinson Rd, Block 3, Lachumiere, Shillong    | 387.00                  |
| 8          | Secretariat, G.O.M. Secretariat Hills, Shillong                                | 10374.35                |
| 9          | Directorate of Printing and Stationery, Secretariat Hills, Shillong            | 6260.00                 |
| 10         | General Post Office, Soso Tham Road, Secretariat Hills, Shillong               | 1282.00                 |
| 11         | High Court Meghalaya, MG Road, Police Bazar, Shillong                          | 3250.00                 |
| 12         | Office of The Chief Commissioner of Income –Tax, Secretariat Hills, Shillong   | 1198.00                 |
| 13         | M.P.S.C. Office, Horseshoe Building, Lower Lachumiere, Shillong                | 1813.00                 |
| 14         | Meghalaya State Law Commission, Secretariat Hills, Shillong                    | 1759.55                 |
| 15         | Office of The Controller of Legal Metrology, Lachumiere, Shillong              | 259.00                  |
| 16         | Additional Secretariat, Secretariat Hill Road                                  | 1531.44                 |
| 17         | 3rd Secretariat, Lachumiere                                                    | 1051.33                 |
| 18         | Office of Postal and Communication Secretariat Hill Road                       | 1123.00                 |
| 19         | State Central Library, IGP, Secretariat Hills, Shillong                        | 3525.00                 |
| 20         | State Sport Council, Polo Shillong                                             | 620.99                  |
| 21         | NSCA (Tirot Sing) Indoor Stadium, Shillong                                     | 810.87                  |
| 22         | Office of Public Works Department, Lachumiere, Shillong                        | 1220.00                 |
| 23         | BSNL Circle Office                                                             | 1350.00                 |
| 24         | Shillong Municipal Board Office, Police Bazar                                  | 580.00                  |
|            |                                                                                | 45138.67                |