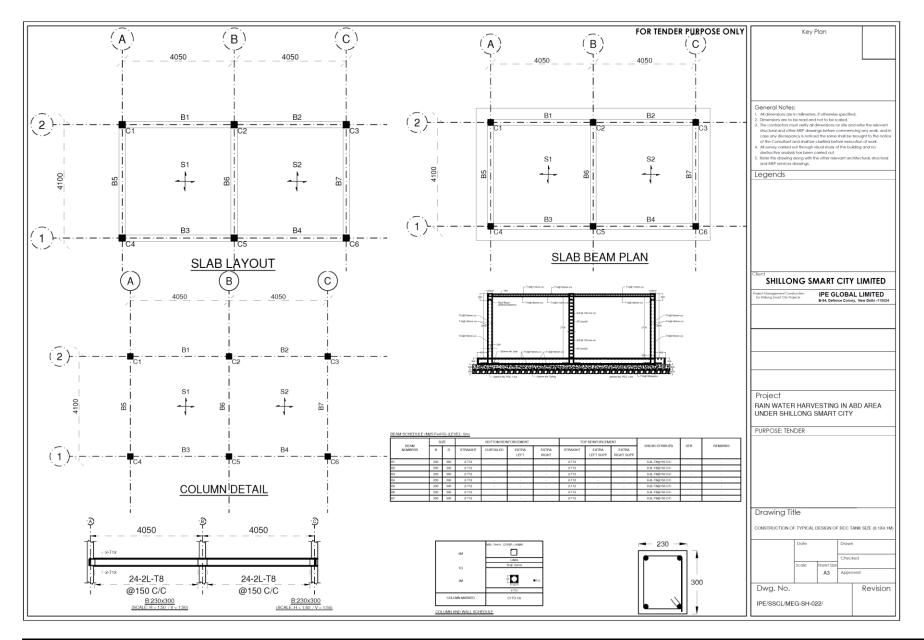

### Typical Designs of RCC Water Tanks

Given the requirement of constructing different sizes of RCC water tanks across various buildings, the water tanks are classified under the nine (9) different sizes for the tender purpose.

| S.No. | Drawing Name | Tank Sizes (Sq.m) |
|-------|--------------|-------------------|
| 1     | Tank Size 1  | 7.2 X 3.6         |
| 2     | Tank Size 2  | 8.1 X 4.1         |
| 3     | Tank Size 3  | 16.6 X 8.3        |
| 4     | Tank Size 4  | 19.5 X 9.7        |
| 5     | Tank Size 5  | 20.5 X 10.2       |
| 6     | Tank Size 6  | 26 X 33.3         |
| 7     | Tank Size 7  | 26.5 X 13.3       |
| 8     | Tank Size 8  | 27.6 x 13.8       |
| 9     | Tank Size 9  | 47.4 X 23.7       |

The different sizes of Water Tanks for which typical design of RCC tanks are shown in the table below:

Typical design of the above-mentioned tanks are given in the subsequent section.

Shillong Smart City Limited