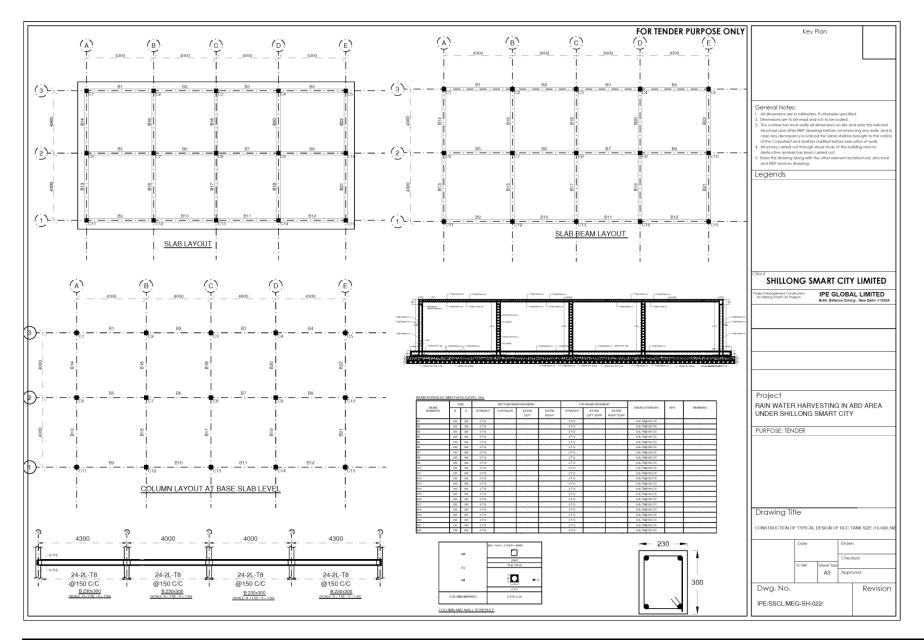

### Typical Designs of RCC Water Tanks

Given the requirement of constructing different sizes of RCC water tanks across various buildings, the water tanks are classified under the nine (9) different sizes for the tender purpose.

| S.No. | Drawing Name | Tank Sizes (Sq.m) |
|-------|--------------|-------------------|
| 1     | Tank Size 1  | 7.2 X 3.6         |
| 2     | Tank Size 2  | 8.1 X 4.1         |
| 3     | Tank Size 3  | 16.6 X 8.3        |
| 4     | Tank Size 4  | 19.5 X 9.7        |
| 5     | Tank Size 5  | 20.5 X 10.2       |
| 6     | Tank Size 6  | 26 X 33.3         |
| 7     | Tank Size 7  | 26.5 X 13.3       |
| 8     | Tank Size 8  | 27.6 x 13.8       |
| 9     | Tank Size 9  | 47.4 X 23.7       |

The different sizes of Water Tanks for which typical design of RCC tanks are shown in the table below:

Typical design of the above-mentioned tanks are given in the subsequent section.

Shillong Smart City Limited