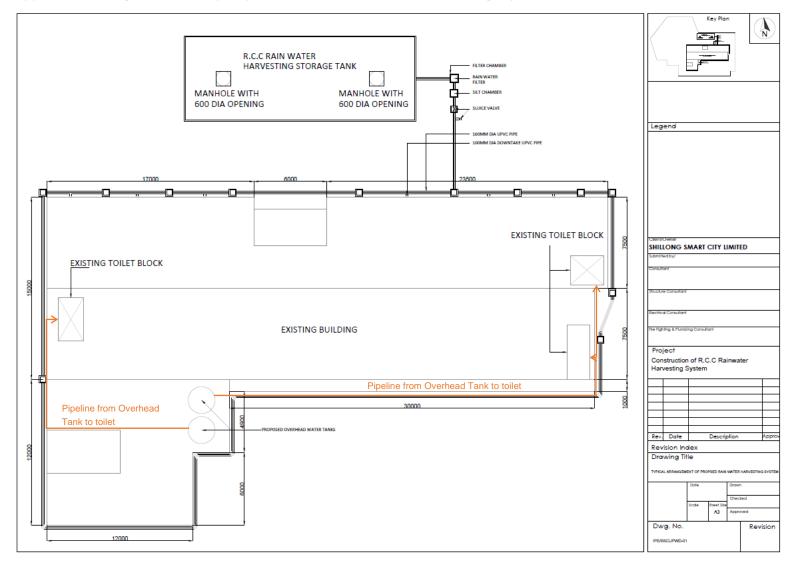

# Shillong Smart City Limited Shillong, Meghalaya

### **Bidding Document**

## for

# Construction of Rainwater Harvesting System at various locations in Shillong, East Khasi Hills District, Meghalaya under Smart Cities Mission

Drawings (Section 6 of RFP document)

Tender No.: SSCL/Tender/2020-21/MEG-SHI-014

### **Office of the Shillong Smart City Limited**

House No. C/B-037, Top Floor, Centre Nongrim Hills, Near JJ Cables, Shillong, East Khasi Hills District, Meghalaya – 793003



#### Typical arrangement of proposed Rain Water Harvesting System



### Typical Designs of RCC Water Tanks

Given the requirement of constructing different sizes of RCC water tanks across various buildings, the water tanks are classified under the nine (9) different sizes for the tender purpose.

| S.No. | Drawing Name | Tank Sizes (Sq.m) |
|-------|--------------|-------------------|
| 1     | Tank Size 1  | 7.2 X 3.6         |
| 2     | Tank Size 2  | 8.1 X 4.1         |
| 3     | Tank Size 3  | 16.6 X 8.3        |
| 4     | Tank Size 4  | 19.5 X 9.7        |
| 5     | Tank Size 5  | 20.5 X 10.2       |
| 6     | Tank Size 6  | 26 X 33.3         |
| 7     | Tank Size 7  | 26.5 X 13.3       |
| 8     | Tank Size 8  | 27.6 x 13.8       |
| 9     | Tank Size 9  | 47.4 X 23.7       |

The