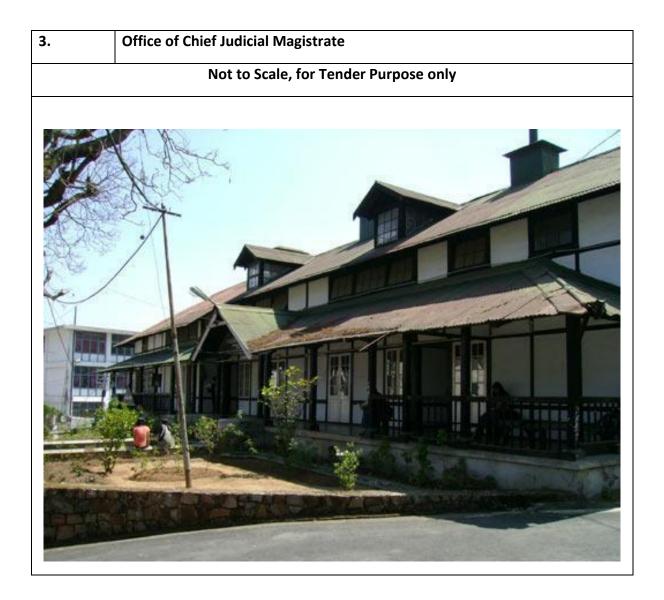

## Table 0-1 Harvested volumes and tank sizes calculated based on above mentioned considering Storage capacity of 120 Days

| SI.<br>No. | List of Govt. Premises                                                         | Roof Area<br>(Sq. Mts.) |
|------------|--------------------------------------------------------------------------------|-------------------------|
| 1          | Apex Bank, GS Road, Shillong                                                   | 1336.37                 |
| 2          | Chief Postmaster General Office, Vivekananda Road, Secretariat Hills, Shillong | 1948.00                 |
| 3          | Office of Chief Judicial Magistrate, Secretariat Hill Road, Shillong           | 1112.77                 |
| 4          | Fire Brigade Office, Bara Bazaar and Fire Brigade Office at Laitumkhrah        | 588.00                  |
| 5          | District Transport Office, Lachumiere, Shillong                                | 1520.00                 |
| 6          | State Disaster Management Centre, Lachumiere, Shillong                         | 238.00                  |
| 7          | Forest Development Corporation, Hopkinson Rd, Block 3, Lachumiere, Shillong    | 387.00                  |
| 8          | Secretariat, G.O.M. Secretariat Hills, Shillong                                | 10374.35                |
| 9          | Directorate of Printing and Stationery, Secretariat Hills, Shillong            | 6260.00                 |
| 10         | General Post Office, Soso Tham Road, Secretariat Hills, Shillong               | 1282.00                 |
| 11         | High Court Meghalaya, MG Road, Police Bazar, Shillong                          | 3250.00                 |
| 12         | Office of The Chief Commissioner of Income –Tax, Secretariat Hills, Shillong   | 1198.00                 |
| 13         | M.P.S.C. Office, Horseshoe Building, Lower Lachumiere, Shillong                | 1813.00                 |
| 14         | Meghalaya State Law Commission, Secretariat Hills, Shillong                    | 1759.55                 |
| 15         | Office of The Controller of Legal Metrology, Lachumiere, Shillong              | 259.00                  |
| 16         | Additional Secretariat, Secretariat Hill Road                                  | 1531.44                 |
| 17         | 3rd Secretariat, Lachumiere                                                    | 1051.33                 |
| 18         | Office of Postal and Communication Secretariat Hill Road                       | 1123.00                 |
| 19         | State Central Library, IGP, Secretariat Hills, Shillong                        | 3525.00                 |
| 20         | State Sport Council, Polo Shillong                                             | 620.99                  |
| 21         | NSCA (Tirot Sing) Indoor Stadium, Shillong                                     | 810.87                  |
| 22         | Office of Public Works Department, Lachumiere, Shillong                        | 1220.00                 |
| 23         | BSNL Circle Office                                                             | 1350.00                 |
| 24         | Shillong Municipal Board Office, Police Bazar                                  | 580.00                  |
|            |                                                                                | 45138.67                |