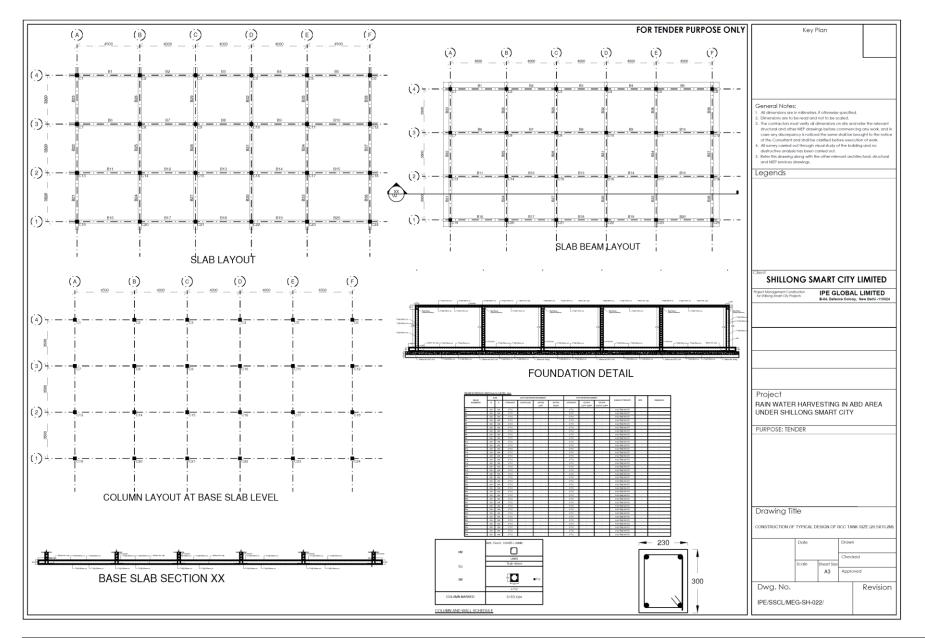

### Typical Designs of RCC Water Tanks

Given the requirement of constructing different sizes of RCC water tanks across various buildings, the water tanks are classified under the nine (9) different sizes for the tender purpose.

The different sizes of Water Tanks for which typical design of RCC tanks are shown in the table below:

Typical design of the above-mentioned tanks are given in the subsequent section.

Shillong Smart City Limited