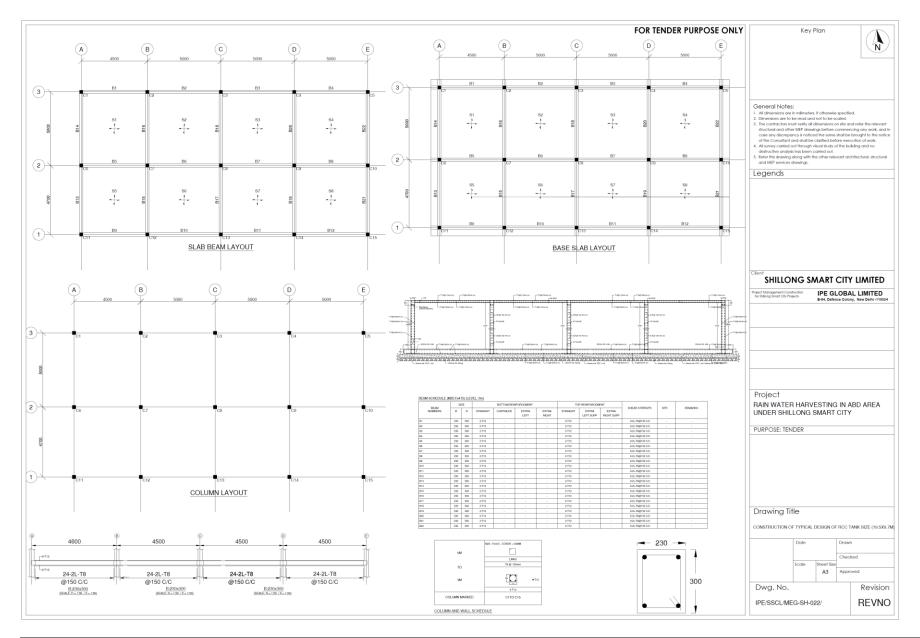

### Typical Designs of RCC Water Tanks

Given the requirement of constructing different sizes of RCC water tanks across various buildings, the water tanks are classified under the nine (9) different sizes for the tender purpose.

The different sizes of Water Tanks for which typical design of RCC tanks are shown in the table below:

Typical design of the above-mentioned tanks are given in the subsequent section.

Shillong Smart City Limited