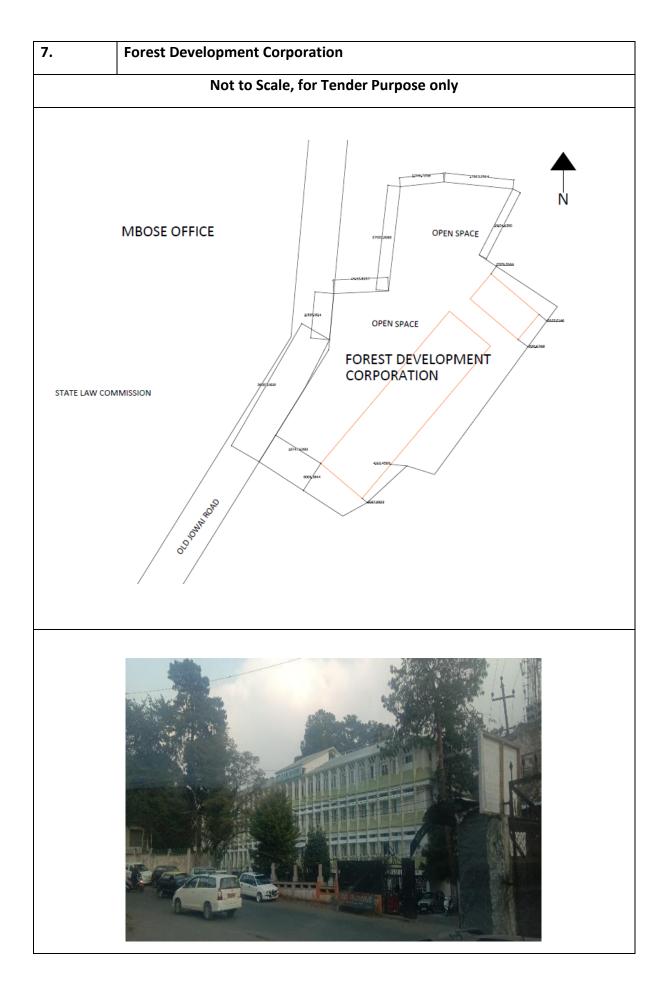

## Table 0-1 Harvested volumes and tank sizes calculated based on above mentioned considering Storage capacity of 120 Days

| SI.<br>No. | List of Govt. Premises                                                         | Roof Area<br>(Sq. Mts.) |
|------------|--------------------------------------------------------------------------------|-------------------------|
| 1          | Apex Bank, GS Road, Shillong                                                   | 1336.37                 |
| 2          | Chief Postmaster General Office, Vivekananda Road, Secretariat Hills, Shillong | 1948.00                 |
| 3          | Office of Chief Judicial Magistrate, Secretariat Hill Road, Shillong           | 1112.77                 |
| 4          | Fire Brigade Office, Bara Bazaar and Fire Brigade Office at Laitumkhrah        | 588.00                  |
| 5          | District Transport Office, Lachumiere, Shillong                                | 1520.00                 |
| 6          | State Disaster Management Centre, Lachumiere, Shillong                         | 238.00                  |
| 7          | Forest Development Corporation, Hopkinson Rd, Block 3, Lachumiere, Shillong    | 387.00                  |
| 8          | Secretariat, G.O.M. Secretariat Hills, Shillong                                | 10374.35                |
| 9          | Directorate of Printing and Stationery, Secretariat Hills, Shillong            | 6260.00                 |
| 10         | General Post Office, Soso Tham Road, Secretariat Hills, Shillong               | 1282.00                 |
| 11         | High Court Meghalaya, MG Road, Police Bazar, Shillong                          | 3250.00                 |
| 12         | Office of The Chief Commissioner of Income –Tax, Secretariat Hills, Shillong   | 1198.00                 |
| 13         | M.P.S.C. Office, Horseshoe Building, Lower Lachumiere, Shillong                | 1813.00                 |
| 14         | Meghalaya State Law Commission, Secretariat Hills, Shillong                    | 1759.55                 |
| 15         | Office of The Controller of Legal Metrology, Lachumiere, Shillong              | 259.00                  |
| 16         | Additional Secretariat, Secretariat Hill Road                                  | 1531.44                 |
| 17         | 3rd Secretariat, Lachumiere                                                    | 1051.33                 |
| 18         | Office of Postal and Communication Secretariat Hill Road                       | 1123.00                 |
| 19         | State Central Library, IGP, Secretariat Hills, Shillong                        | 3525.00                 |
| 20         | State Sport Council, Polo Shillong                                             | 620.99                  |
| 21         | NSCA (Tirot Sing) Indoor Stadium, Shillong                                     | 810.87                  |
| 22         | Office of Public Works Department, Lachumiere, Shillong                        | 1220.00                 |
| 23         | BSNL Circle Office                                                             | 1350.00                 |
| 24         | Shillong Municipal Board Office, Police Bazar                                  | 580.00                  |
|            |                                                                                | 45138.67                |