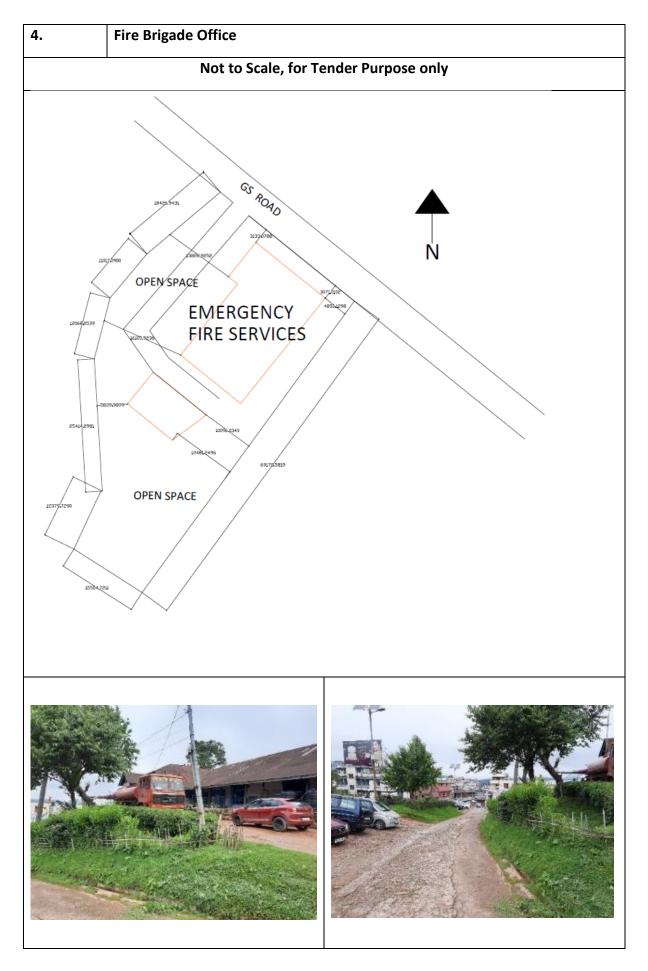

## Table 0-1 Harvested volumes and tank sizes calculated based on above mentioned considering Storage capacity of 120 Days

| SI.<br>No. | List of Govt. Premises                                                         | Roof Area<br>(Sq. Mts.) |
|------------|--------------------------------------------------------------------------------|-------------------------|
| 1          | Apex Bank, GS Road, Shillong                                                   | 1336.37                 |
| 2          | Chief Postmaster General Office, Vivekananda Road, Secretariat Hills, Shillong | 1948.00                 |
| 3          | Office of Chief Judicial Magistrate, Secretariat Hill Road, Shillong           | 1112.77                 |
| 4          | Fire Brigade Office, Bara Bazaar and Fire Brigade Office at Laitumkhrah        | 588.00                  |
| 5          | District Transport Office, Lachumiere, Shillong                                | 1520.00                 |
| 6          | State Disaster Management Centre, Lachumiere, Shillong                         | 238.00                  |
| 7          | Forest Development Corporation, Hopkinson Rd, Block 3, Lachumiere, Shillong    | 387.00                  |
| 8          | Secretariat, G.O.M. Secretariat Hills, Shillong                                | 10374.35                |
| 9          | Directorate of Printing and Stationery, Secretariat Hills, Shillong            | 6260.00                 |
| 10         | General Post Office, Soso Tham Road, Secretariat Hills, Shillong               | 1282.00                 |
| 11         | High Court Meghalaya, MG Road, Police Bazar, Shillong                          | 3250.00                 |
| 12         | Office of The Chief Commissioner of Income –Tax, Secretariat Hills, Shillong   | 1198.00                 |
| 13         | M.P.S.C. Office, Horseshoe Building, Lower Lachumiere, Shillong                | 1813.00                 |
| 14         | Meghalaya State Law Commission, Secretariat Hills, Shillong                    | 1759.55                 |
| 15         | Office of The Controller of Legal Metrology, Lachumiere, Shillong              | 259.00                  |
| 16         | Additional Secretariat, Secretariat Hill Road                                  | 1531.44                 |
| 17         | 3rd Secretariat, Lachumiere                                                    | 1051.33                 |
| 18         | Office of Postal and Communication Secretariat Hill Road                       | 1123.00                 |
| 19         | State Central Library, IGP, Secretariat Hills, Shillong                        | 3525.00                 |
| 20         | State Sport Council, Polo Shillong                                             | 620.99                  |
| 21         | NSCA (Tirot Sing) Indoor Stadium, Shillong                                     | 810.87                  |
| 22         | Office of Public Works Department, Lachumiere, Shillong                        | 1220.00                 |
| 23         | BSNL Circle Office                                                             | 1350.00                 |
| 24         | Shillong Municipal Board Office, Police Bazar                                  | 580.00                  |
|            |                                                                                | 45138.67                |