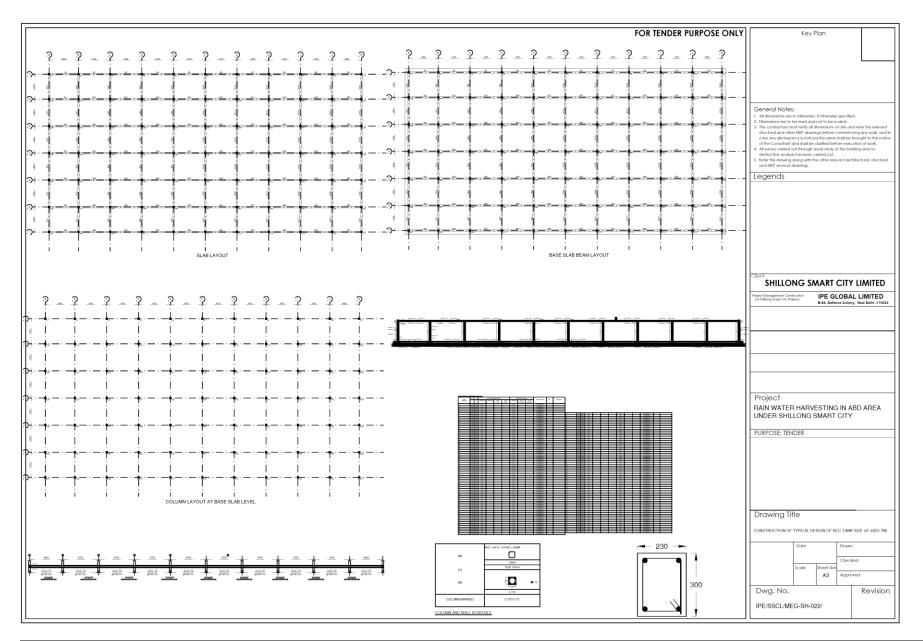

### Typical Designs of RCC Water Tanks

Given the requirement of constructing different sizes of RCC water tanks across various buildings, the water tanks are classified under the nine (9) different sizes for the tender purpose.

| S.No. | Drawing Name | Tank Sizes (Sq.m) |
|-------|--------------|-------------------|
| 1     | Tank Size 1  | 7.2 X 3.6         |
| 2     | Tank Size 2  | 8.1 X 4.1         |
| 3     | Tank Size 3  | 16.6 X 8.3        |
| 4     | Tank Size 4  | 19.5 X 9.7        |
| 5     | Tank Size 5  | 20.5 X 10.2       |
| 6     | Tank Size 6  | 26 X 33.3         |
| 7     | Tank Size 7  | 26.5 X 13.3       |
| 8     | Tank Size 8  | 27.6 x 13.8       |
| 9     | Tank Size 9  | 47.4 X 23.7       |

The different sizes of Water Tanks for which typical design of RCC tanks are shown in the table below:

Typical design of the above-mentioned tanks are given in the subsequent section.

Shillong Smart City Limited