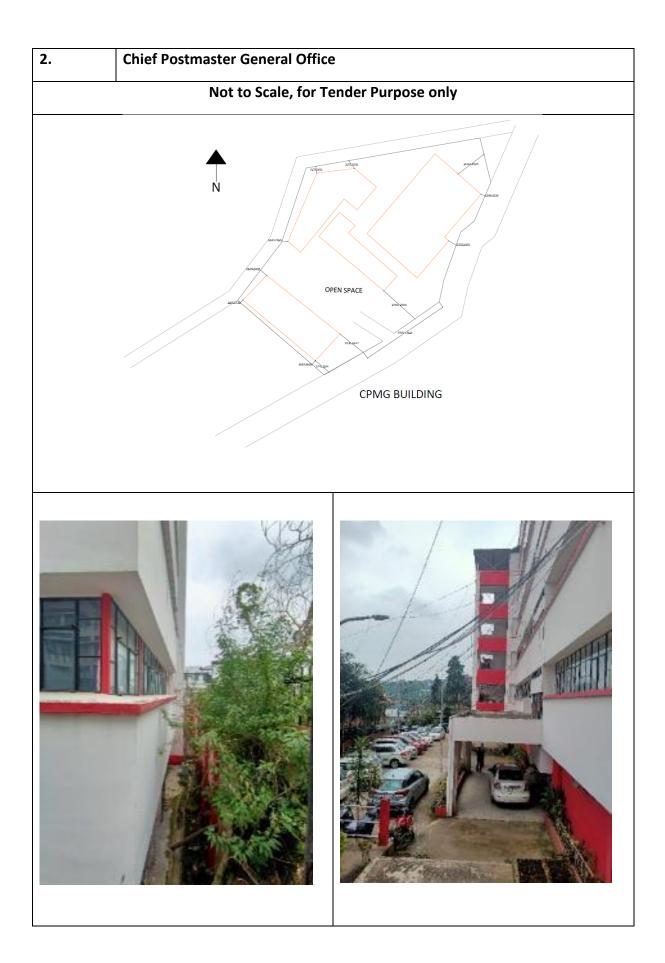

## Table 0-1 Harvested volumes and tank sizes calculated based on above mentioned considering Storage capacity of 120 Days

| SI.<br>No. | List of Govt. Premises                                                         | Roof Area<br>(Sq. Mts.) |
|------------|--------------------------------------------------------------------------------|-------------------------|
| 1          | Apex Bank, GS Road, Shillong                                                   | 1336.37                 |
| 2          | Chief Postmaster General Office, Vivekananda Road, Secretariat Hills, Shillong | 1948.00                 |
| 3          | Office of Chief Judicial Magistrate, Secretariat Hill Road, Shillong           | 1112.77                 |
| 4          | Fire Brigade Office, Bara Bazaar and Fire Brigade Office at Laitumkhrah        | 588.00                  |
| 5          | District Transport Office, Lachumiere, Shillong                                | 1520.00                 |
| 6          | State Disaster Management Centre, Lachumiere, Shillong                         | 238.00                  |
| 7          | Forest Development Corporation, Hopkinson Rd, Block 3, Lachumiere, Shillong    | 387.00                  |
| 8          | Secretariat, G.O.M. Secretariat Hills, Shillong                                | 10374.35                |
| 9          | Directorate of Printing and Stationery, Secretariat Hills, Shillong            | 6260.00                 |
| 10         | General Post Office, Soso Tham Road, Secretariat Hills, Shillong               | 1282.00                 |
| 11         | High Court Meghalaya, MG Road, Police Bazar, Shillong                          | 3250.00                 |
| 12         | Office of The Chief Commissioner of Income –Tax, Secretariat Hills, Shillong   | 1198.00                 |
| 13         | M.P.S.C. Office, Horseshoe Building, Lower Lachumiere, Shillong                | 1813.00                 |
| 14         | Meghalaya State Law Commission, Secretariat Hills, Shillong                    | 1759.55                 |
| 15         | Office of The Controller of Legal Metrology, Lachumiere, Shillong              | 259.00                  |
| 16         | Additional Secretariat, Secretariat Hill Road                                  | 1531.44                 |
| 17         | 3rd Secretariat, Lachumiere                                                    | 1051.33                 |
| 18         | Office of Postal and Communication Secretariat Hill Road                       | 1123.00                 |
| 19         | State Central Library, IGP, Secretariat Hills, Shillong                        | 3525.00                 |
| 20         | State Sport Council, Polo Shillong                                             | 620.99                  |
| 21         | NSCA (Tirot Sing) Indoor Stadium, Shillong                                     | 810.87                  |
| 22         | Office of Public Works Department, Lachumiere, Shillong                        | 1220.00                 |
| 23         | BSNL Circle Office                                                             | 1350.00                 |
| 24         | Shillong Municipal Board Office, Police Bazar                                  | 580.00                  |
|            |                                                                                | 45138.67                |