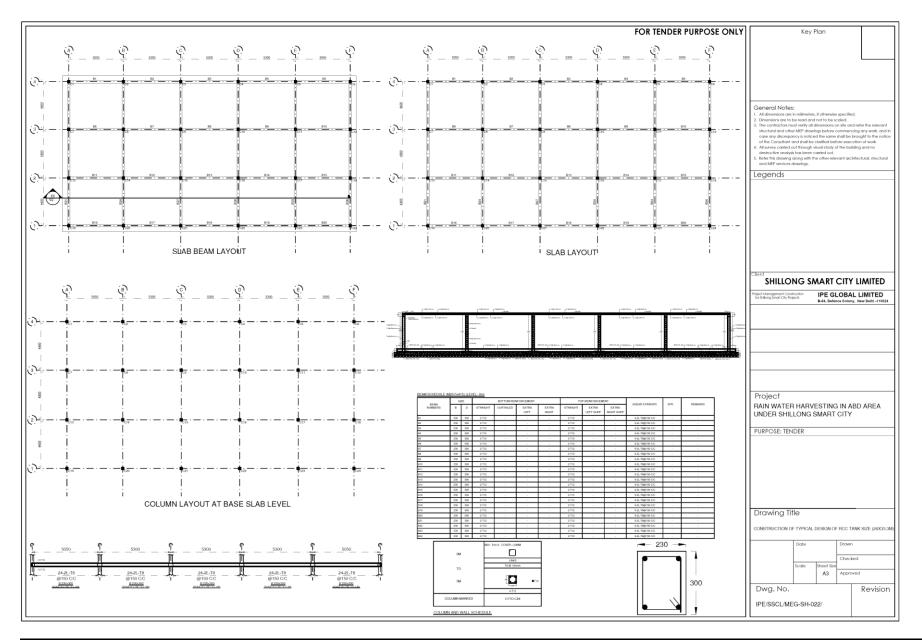

### Typical Designs of RCC Water Tanks

Given the requirement of constructing different sizes of RCC water tanks across various buildings, the water tanks are classified under the nine (9) different sizes for the tender purpose.

The different sizes of Water Tanks for which typical design of RCC tanks are shown in the table below:

Typical design of the above-mentioned tanks are given in the subsequent section.

Shillong Smart City Limited