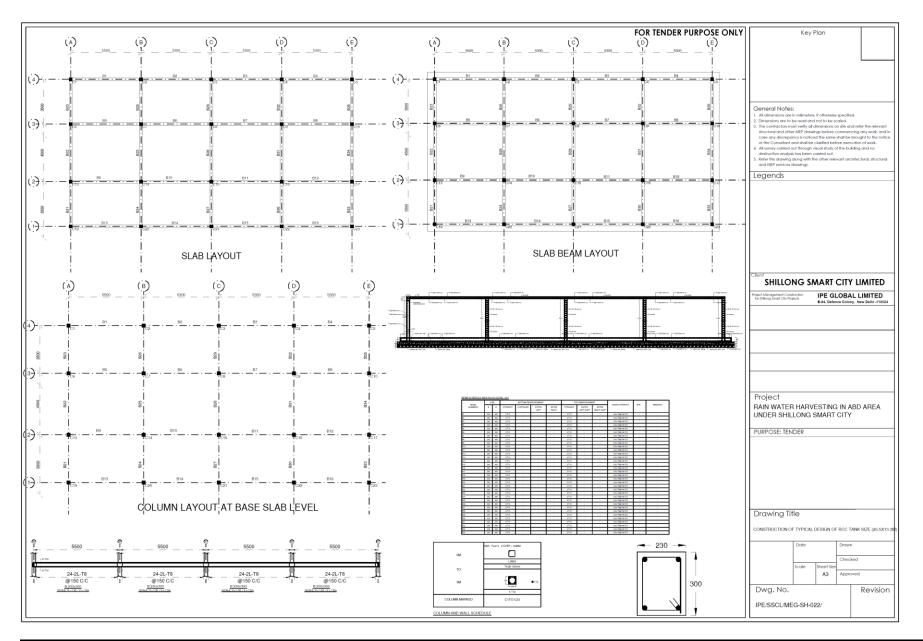

### Typical Designs of RCC Water Tanks

Given the requirement of constructing different sizes of RCC water tanks across various buildings, the water tanks are classified under the nine (9) different sizes for the tender purpose.

The different sizes of Water Tanks for which typical design of RCC tanks are shown in the table below:

Typical design of the above-mentioned tanks are given in the subsequent section.

Shillong Smart City Limited