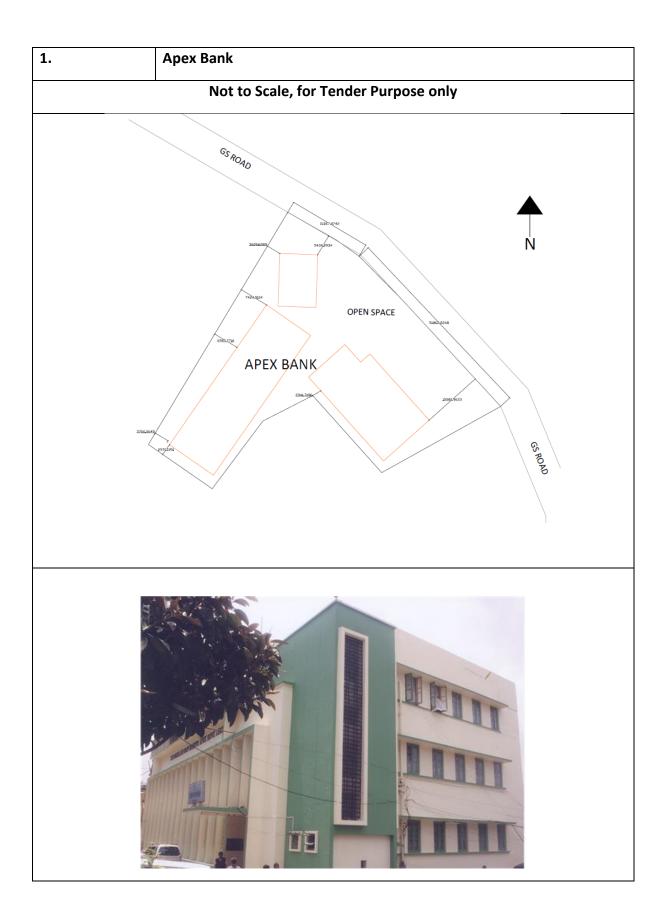

## Table 0-1 Harvested volumes and tank sizes calculated based on above mentioned considering Storage capacity of 120 Days

| SI.<br>No. | List of Govt. Premises                                                         | Roof Area<br>(Sq. Mts.) |
|------------|--------------------------------------------------------------------------------|-------------------------|
| 1          | Apex Bank, GS Road, Shillong                                                   | 1336.37                 |
| 2          | Chief Postmaster General Office, Vivekananda Road, Secretariat Hills, Shillong | 1948.00                 |
| 3          | Office of Chief Judicial Magistrate, Secretariat Hill Road, Shillong           | 1112.77                 |
| 4          | Fire Brigade Office, Bara Bazaar and Fire Brigade Office at Laitumkhrah        | 588.00                  |
| 5          | District Transport Office, Lachumiere, Shillong                                | 1520.00                 |
| 6          | State Disaster Management Centre, Lachumiere, Shillong                         | 238.00                  |
| 7          | Forest Development Corporation, Hopkinson Rd, Block 3, Lachumiere, Shillong    | 387.00                  |
| 8          | Secretariat, G.O.M. Secretariat Hills, Shillong                                | 10374.35                |
| 9          | Directorate of Printing and Stationery, Secretariat Hills, Shillong            | 6260.00                 |
| 10         | General Post Office, Soso Tham Road, Secretariat Hills, Shillong               | 1282.00                 |
| 11         | High Court Meghalaya, MG Road, Police Bazar, Shillong                          | 3250.00                 |
| 12         | Office of The Chief Commissioner of Income –Tax, Secretariat Hills, Shillong   | 1198.00                 |
| 13         | M.P.S.C. Office, Horseshoe Building, Lower Lachumiere, Shillong                | 1813.00                 |
| 14         | Meghalaya State Law Commission, Secretariat Hills, Shillong                    | 1759.55                 |
| 15         | Office of The Controller of Legal Metrology, Lachumiere, Shillong              | 259.00                  |
| 16         | Additional Secretariat, Secretariat Hill Road                                  | 1531.44                 |
| 17         | 3rd Secretariat, Lachumiere                                                    | 1051.33                 |
| 18         | Office of Postal and Communication Secretariat Hill Road                       | 1123.00                 |
| 19         | State Central Library, IGP, Secretariat Hills, Shillong                        | 3525.00                 |
| 20         | State Sport Council, Polo Shillong                                             | 620.99                  |
| 21         | NSCA (Tirot Sing) Indoor Stadium, Shillong                                     | 810.87                  |
| 22         | Office of Public Works Department, Lachumiere, Shillong                        | 1220.00                 |
| 23         | BSNL Circle Office                                                             | 1350.00                 |
| 24         | Shillong Municipal Board Office, Police Bazar                                  | 580.00                  |
|            |                                                                                | 45138.67                |