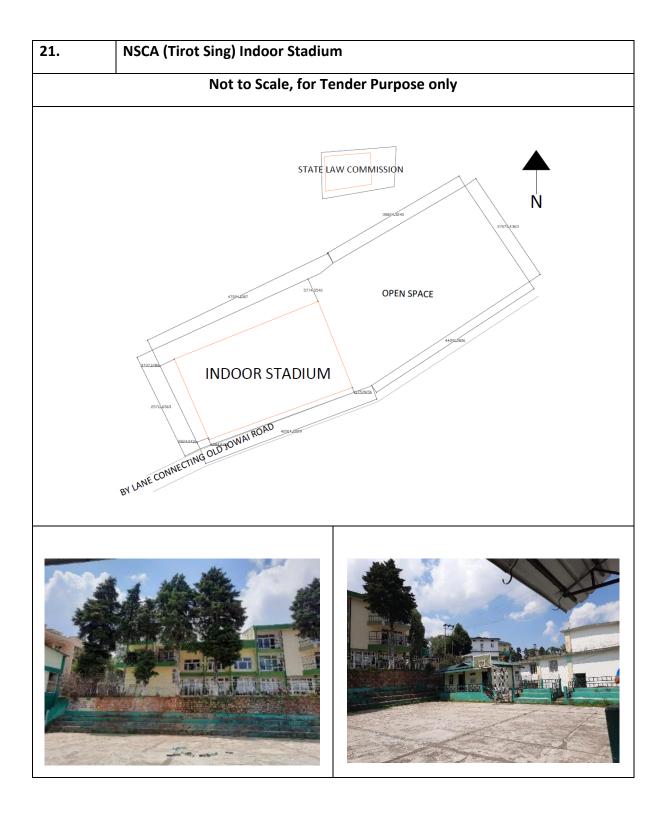

## Table 0-1 Harvested volumes and tank sizes calculated based on above mentioned considering Storage capacity of 120 Days

| SI.<br>No. | List of Govt. Premises                                                         | Roof Area<br>(Sq. Mts.) |
|------------|--------------------------------------------------------------------------------|-------------------------|
| 1          | Apex Bank, GS Road, Shillong                                                   | 1336.37                 |
| 2          | Chief Postmaster General Office, Vivekananda Road, Secretariat Hills, Shillong | 1948.00                 |
| 3          | Office of Chief Judicial Magistrate, Secretariat Hill Road, Shillong           | 1112.77                 |
| 4          | Fire Brigade Office, Bara Bazaar and Fire Brigade Office at Laitumkhrah        | 588.00                  |
| 5          | District Transport Office, Lachumiere, Shillong                                | 1520.00                 |
| 6          | State Disaster Management Centre, Lachumiere, Shillong                         | 238.00                  |
| 7          | Forest Development Corporation, Hopkinson Rd, Block 3, Lachumiere, Shillong    | 387.00                  |
| 8          | Secretariat, G.O.M. Secretariat Hills, Shillong                                | 10374.35                |
| 9          | Directorate of Printing and Stationery, Secretariat Hills, Shillong            | 6260.00                 |
| 10         | General Post Office, Soso Tham Road, Secretariat Hills, Shillong               | 1282.00                 |
| 11         | High Court Meghalaya, MG Road, Police Bazar, Shillong                          | 3250.00                 |
| 12         | Office of The Chief Commissioner of Income –Tax, Secretariat Hills, Shillong   | 1198.00                 |
| 13         | M.P.S.C. Office, Horseshoe Building, Lower Lachumiere, Shillong                | 1813.00                 |
| 14         | Meghalaya State Law Commission, Secretariat Hills, Shillong                    | 1759.55                 |
| 15         | Office of The Controller of Legal Metrology, Lachumiere, Shillong              | 259.00                  |
| 16         | Additional Secretariat, Secretariat Hill Road                                  | 1531.44                 |
| 17         | 3rd Secretariat, Lachumiere                                                    | 1051.33                 |
| 18         | Office of Postal and Communication Secretariat Hill Road                       | 1123.00                 |
| 19         | State Central Library, IGP, Secretariat Hills, Shillong                        | 3525.00                 |
| 20         | State Sport Council, Polo Shillong                                             | 620.99                  |
| 21         | NSCA (Tirot Sing) Indoor Stadium, Shillong                                     | 810.87                  |
| 22         | Office of Public Works Department, Lachumiere, Shillong                        | 1220.00                 |
| 23         | BSNL Circle Office                                                             | 1350.00                 |
| 24         | Shillong Municipal Board Office, Police Bazar                                  | 580.00                  |
|            |                                                                                | 45138.67                |