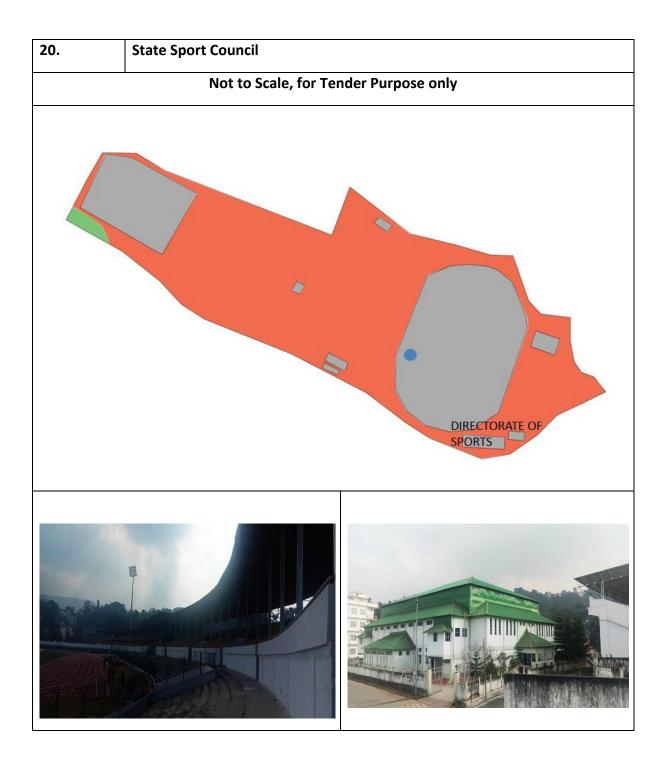

## Table 0-1 Harvested volumes and tank sizes calculated based on above mentioned considering Storage capacity of 120 Days

| SI.<br>No. | List of Govt. Premises                                                         | Roof Area<br>(Sq. Mts.) |
|------------|--------------------------------------------------------------------------------|-------------------------|
| 1          | Apex Bank, GS Road, Shillong                                                   | 1336.37                 |
| 2          | Chief Postmaster General Office, Vivekananda Road, Secretariat Hills, Shillong | 1948.00                 |
| 3          | Office of Chief Judicial Magistrate, Secretariat Hill Road, Shillong           | 1112.77                 |
| 4          | Fire Brigade Office, Bara Bazaar and Fire Brigade Office at Laitumkhrah        | 588.00                  |
| 5          | District Transport Office, Lachumiere, Shillong                                | 1520.00                 |
| 6          | State Disaster Management Centre, Lachumiere, Shillong                         | 238.00                  |
| 7          | Forest Development Corporation, Hopkinson Rd, Block 3, Lachumiere, Shillong    | 387.00                  |
| 8          | Secretariat, G.O.M. Secretariat Hills, Shillong                                | 10374.35                |
| 9          | Directorate of Printing and Stationery, Secretariat Hills, Shillong            | 6260.00                 |
| 10         | General Post Office, Soso Tham Road, Secretariat Hills, Shillong               | 1282.00                 |
| 11         | High Court Meghalaya, MG Road, Police Bazar, Shillong                          | 3250.00                 |
| 12         | Office of The Chief Commissioner of Income –Tax, Secretariat Hills, Shillong   | 1198.00                 |
| 13         | M.P.S.C. Office, Horseshoe Building, Lower Lachumiere, Shillong                | 1813.00                 |
| 14         | Meghalaya State Law Commission, Secretariat Hills, Shillong                    | 1759.55                 |
| 15         | Office of The Controller of Legal Metrology, Lachumiere, Shillong              | 259.00                  |
| 16         | Additional Secretariat, Secretariat Hill Road                                  | 1531.44                 |
| 17         | 3rd Secretariat, Lachumiere                                                    | 1051.33                 |
| 18         | Office of Postal and Communication Secretariat Hill Road                       | 1123.00                 |
| 19         | State Central Library, IGP, Secretariat Hills, Shillong                        | 3525.00                 |
| 20         | State Sport Council, Polo Shillong                                             | 620.99                  |
| 21         | NSCA (Tirot Sing) Indoor Stadium, Shillong                                     | 810.87                  |
| 22         | Office of Public Works Department, Lachumiere, Shillong                        | 1220.00                 |
| 23         | BSNL Circle Office                                                             | 1350.00                 |
| 24         | Shillong Municipal Board Office, Police Bazar                                  | 580.00                  |
|            |                                                                                | 45138.67                |