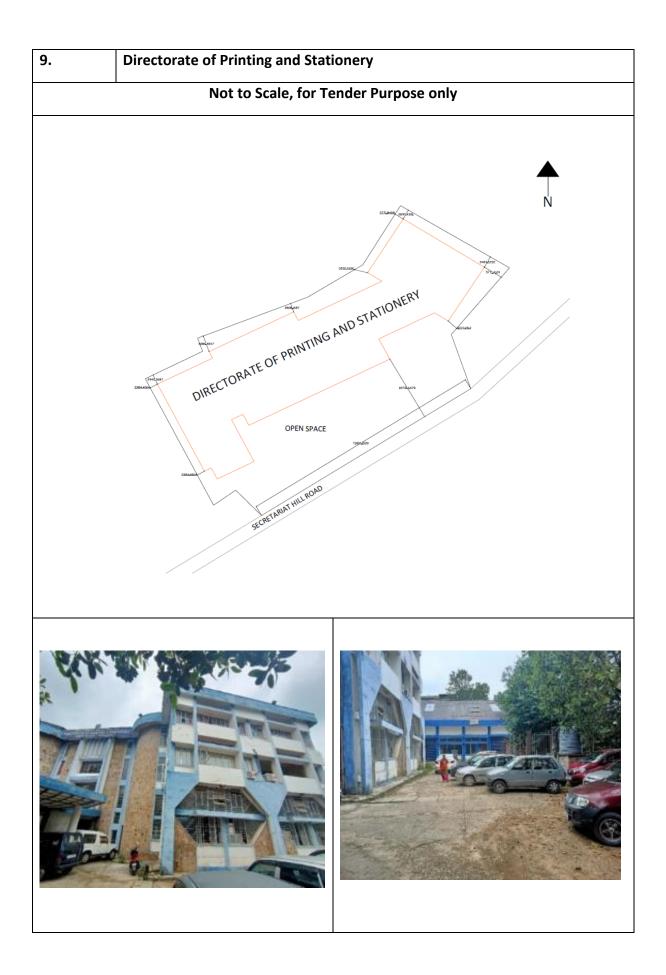

## Table 0-1 Harvested volumes and tank sizes calculated based on above mentioned considering Storage capacity of 120 Days

| SI.<br>No. | List of Govt. Premises                                                         | Roof Area<br>(Sq. Mts.) |
|------------|--------------------------------------------------------------------------------|-------------------------|
| 1          | Apex Bank, GS Road, Shillong                                                   | 1336.37                 |
| 2          | Chief Postmaster General Office, Vivekananda Road, Secretariat Hills, Shillong | 1948.00                 |
| 3          | Office of Chief Judicial Magistrate, Secretariat Hill Road, Shillong           | 1112.77                 |
| 4          | Fire Brigade Office, Bara Bazaar and Fire Brigade Office at Laitumkhrah        | 588.00                  |
| 5          | District Transport Office, Lachumiere, Shillong                                | 1520.00                 |
| 6          | State Disaster Management Centre, Lachumiere, Shillong                         | 238.00                  |
| 7          | Forest Development Corporation, Hopkinson Rd, Block 3, Lachumiere, Shillong    | 387.00                  |
| 8          | Secretariat, G.O.M. Secretariat Hills, Shillong                                | 10374.35                |
| 9          | Directorate of Printing and Stationery, Secretariat Hills, Shillong            | 6260.00                 |
| 10         | General Post Office, Soso Tham Road, Secretariat Hills, Shillong               | 1282.00                 |
| 11         | High Court Meghalaya, MG Road, Police Bazar, Shillong                          | 3250.00                 |
| 12         | Office of The Chief Commissioner of Income –Tax, Secretariat Hills, Shillong   | 1198.00                 |
| 13         | M.P.S.C. Office, Horseshoe Building, Lower Lachumiere, Shillong                | 1813.00                 |
| 14         | Meghalaya State Law Commission, Secretariat Hills, Shillong                    | 1759.55                 |
| 15         | Office of The Controller of Legal Metrology, Lachumiere, Shillong              | 259.00                  |
| 16         | Additional Secretariat, Secretariat Hill Road                                  | 1531.44                 |
| 17         | 3rd Secretariat, Lachumiere                                                    | 1051.33                 |
| 18         | Office of Postal and Communication Secretariat Hill Road                       | 1123.00                 |
| 19         | State Central Library, IGP, Secretariat Hills, Shillong                        | 3525.00                 |
| 20         | State Sport Council, Polo Shillong                                             | 620.99                  |
| 21         | NSCA (Tirot Sing) Indoor Stadium, Shillong                                     | 810.87                  |
| 22         | Office of Public Works Department, Lachumiere, Shillong                        | 1220.00                 |
| 23         | BSNL Circle Office                                                             | 1350.00                 |
| 24         | Shillong Municipal Board Office, Police Bazar                                  | 580.00                  |
|            |                                                                                | 45138.67                |