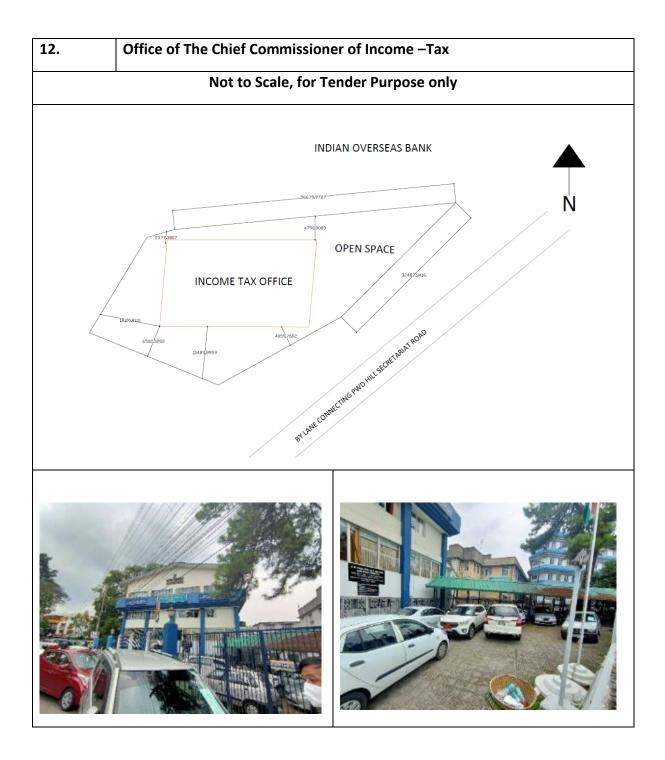

## Table 0-1 Harvested volumes and tank sizes calculated based on above mentioned considering Storage capacity of 120 Days

| SI.<br>No. | List of Govt. Premises                                                         | Roof Area<br>(Sq. Mts.) |
|------------|--------------------------------------------------------------------------------|-------------------------|
| 1          | Apex Bank, GS Road, Shillong                                                   | 1336.37                 |
| 2          | Chief Postmaster General Office, Vivekananda Road, Secretariat Hills, Shillong | 1948.00                 |
| 3          | Office of Chief Judicial Magistrate, Secretariat Hill Road, Shillong           | 1112.77                 |
| 4          | Fire Brigade Office, Bara Bazaar and Fire Brigade Office at Laitumkhrah        | 588.00                  |
| 5          | District Transport Office, Lachumiere, Shillong                                | 1520.00                 |
| 6          | State Disaster Management Centre, Lachumiere, Shillong                         | 238.00                  |
| 7          | Forest Development Corporation, Hopkinson Rd, Block 3, Lachumiere, Shillong    | 387.00                  |
| 8          | Secretariat, G.O.M. Secretariat Hills, Shillong                                | 10374.35                |
| 9          | Directorate of Printing and Stationery, Secretariat Hills, Shillong            | 6260.00                 |
| 10         | General Post Office, Soso Tham Road, Secretariat Hills, Shillong               | 1282.00                 |
| 11         | High Court Meghalaya, MG Road, Police Bazar, Shillong                          | 3250.00                 |
| 12         | Office of The Chief Commissioner of Income –Tax, Secretariat Hills, Shillong   | 1198.00                 |
| 13         | M.P.S.C. Office, Horseshoe Building, Lower Lachumiere, Shillong                | 1813.00                 |
| 14         | Meghalaya State Law Commission, Secretariat Hills, Shillong                    | 1759.55                 |
| 15         | Office of The Controller of Legal Metrology, Lachumiere, Shillong              | 259.00                  |
| 16         | Additional Secretariat, Secretariat Hill Road                                  | 1531.44                 |
| 17         | 3rd Secretariat, Lachumiere                                                    | 1051.33                 |
| 18         | Office of Postal and Communication Secretariat Hill Road                       | 1123.00                 |
| 19         | State Central Library, IGP, Secretariat Hills, Shillong                        | 3525.00                 |
| 20         | State Sport Council, Polo Shillong                                             | 620.99                  |
| 21         | NSCA (Tirot Sing) Indoor Stadium, Shillong                                     | 810.87                  |
| 22         | Office of Public Works Department, Lachumiere, Shillong                        | 1220.00                 |
| 23         | BSNL Circle Office                                                             | 1350.00                 |
| 24         | Shillong Municipal Board Office, Police Bazar                                  | 580.00                  |
|            |                                                                                | 45138.67                |