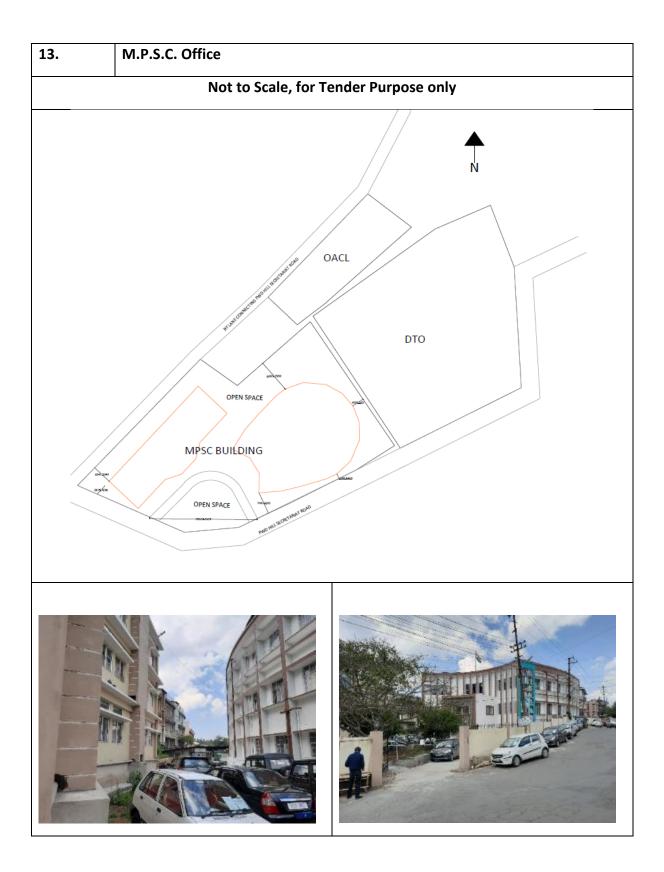

## Table 0-1 Harvested volumes and tank sizes calculated based on above mentioned considering Storage capacity of 120 Days

| SI.<br>No. | List of Govt. Premises                                                         | Roof Area<br>(Sq. Mts.) |
|------------|--------------------------------------------------------------------------------|-------------------------|
| 1          | Apex Bank, GS Road, Shillong                                                   | 1336.37                 |
| 2          | Chief Postmaster General Office, Vivekananda Road, Secretariat Hills, Shillong | 1948.00                 |
| 3          | Office of Chief Judicial Magistrate, Secretariat Hill Road, Shillong           | 1112.77                 |
| 4          | Fire Brigade Office, Bara Bazaar and Fire Brigade Office at Laitumkhrah        | 588.00                  |
| 5          | District Transport Office, Lachumiere, Shillong                                | 1520.00                 |
| 6          | State Disaster Management Centre, Lachumiere, Shillong                         | 238.00                  |
| 7          | Forest Development Corporation, Hopkinson Rd, Block 3, Lachumiere, Shillong    | 387.00                  |
| 8          | Secretariat, G.O.M. Secretariat Hills, Shillong                                | 10374.35                |
| 9          | Directorate of Printing and Stationery, Secretariat Hills, Shillong            | 6260.00                 |
| 10         | General Post Office, Soso Tham Road, Secretariat Hills, Shillong               | 1282.00                 |
| 11         | High Court Meghalaya, MG Road, Police Bazar, Shillong                          | 3250.00                 |
| 12         | Office of The Chief Commissioner of Income –Tax, Secretariat Hills, Shillong   | 1198.00                 |
| 13         | M.P.S.C. Office, Horseshoe Building, Lower Lachumiere, Shillong                | 1813.00                 |
| 14         | Meghalaya State Law Commission, Secretariat Hills, Shillong                    | 1759.55                 |
| 15         | Office of The Controller of Legal Metrology, Lachumiere, Shillong              | 259.00                  |
| 16         | Additional Secretariat, Secretariat Hill Road                                  | 1531.44                 |
| 17         | 3rd Secretariat, Lachumiere                                                    | 1051.33                 |
| 18         | Office of Postal and Communication Secretariat Hill Road                       | 1123.00                 |
| 19         | State Central Library, IGP, Secretariat Hills, Shillong                        | 3525.00                 |
| 20         | State Sport Council, Polo Shillong                                             | 620.99                  |
| 21         | NSCA (Tirot Sing) Indoor Stadium, Shillong                                     | 810.87                  |
| 22         | Office of Public Works Department, Lachumiere, Shillong                        | 1220.00                 |
| 23         | BSNL Circle Office                                                             | 1350.00                 |
| 24         | Shillong Municipal Board Office, Police Bazar                                  | 580.00                  |
|            |                                                                                | 45138.67                |