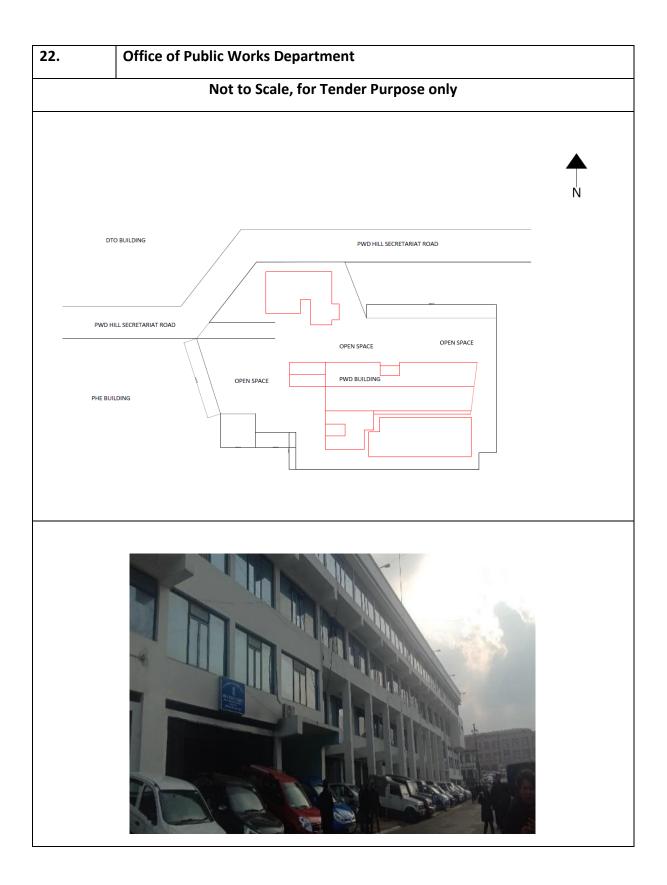

## Table 0-1 Harvested volumes and tank sizes calculated based on above mentioned considering Storage capacity of 120 Days

| SI.<br>No. | List of Govt. Premises                                                         | Roof Area<br>(Sq. Mts.) |
|------------|--------------------------------------------------------------------------------|-------------------------|
| 1          | Apex Bank, GS Road, Shillong                                                   | 1336.37                 |
| 2          | Chief Postmaster General Office, Vivekananda Road, Secretariat Hills, Shillong | 1948.00                 |
| 3          | Office of Chief Judicial Magistrate, Secretariat Hill Road, Shillong           | 1112.77                 |
| 4          | Fire Brigade Office, Bara Bazaar and Fire Brigade Office at Laitumkhrah        | 588.00                  |
| 5          | District Transport Office, Lachumiere, Shillong                                | 1520.00                 |
| 6          | State Disaster Management Centre, Lachumiere, Shillong                         | 238.00                  |
| 7          | Forest Development Corporation, Hopkinson Rd, Block 3, Lachumiere, Shillong    | 387.00                  |
| 8          | Secretariat, G.O.M. Secretariat Hills, Shillong                                | 10374.35                |
| 9          | Directorate of Printing and Stationery, Secretariat Hills, Shillong            | 6260.00                 |
| 10         | General Post Office, Soso Tham Road, Secretariat Hills, Shillong               | 1282.00                 |
| 11         | High Court Meghalaya, MG Road, Police Bazar, Shillong                          | 3250.00                 |
| 12         | Office of The Chief Commissioner of Income –Tax, Secretariat Hills, Shillong   | 1198.00                 |
| 13         | M.P.S.C. Office, Horseshoe Building, Lower Lachumiere, Shillong                | 1813.00                 |
| 14         | Meghalaya State Law Commission, Secretariat Hills, Shillong                    | 1759.55                 |
| 15         | Office of The Controller of Legal Metrology, Lachumiere, Shillong              | 259.00                  |
| 16         | Additional Secretariat, Secretariat Hill Road                                  | 1531.44                 |
| 17         | 3rd Secretariat, Lachumiere                                                    | 1051.33                 |
| 18         | Office of Postal and Communication Secretariat Hill Road                       | 1123.00                 |
| 19         | State Central Library, IGP, Secretariat Hills, Shillong                        | 3525.00                 |
| 20         | State Sport Council, Polo Shillong                                             | 620.99                  |
| 21         | NSCA (Tirot Sing) Indoor Stadium, Shillong                                     | 810.87                  |
| 22         | Office of Public Works Department, Lachumiere, Shillong                        | 1220.00                 |
| 23         | BSNL Circle Office                                                             | 1350.00                 |
| 24         | Shillong Municipal Board Office, Police Bazar                                  | 580.00                  |
|            |                                                                                | 45138.67                |