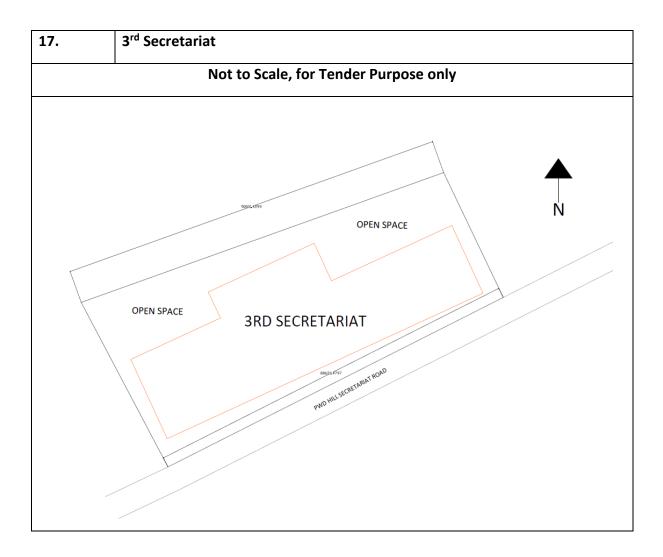

## Table 0-1 Harvested volumes and tank sizes calculated based on above mentioned considering Storage capacity of 120 Days

| SI.<br>No. | List of Govt. Premises                                                         | Roof Area<br>(Sq. Mts.) |
|------------|--------------------------------------------------------------------------------|-------------------------|
| 1          | Apex Bank, GS Road, Shillong                                                   | 1336.37                 |
| 2          | Chief Postmaster General Office, Vivekananda Road, Secretariat Hills, Shillong | 1948.00                 |
| 3          | Office of Chief Judicial Magistrate, Secretariat Hill Road, Shillong           | 1112.77                 |
| 4          | Fire Brigade Office, Bara Bazaar and Fire Brigade Office at Laitumkhrah        | 588.00                  |
| 5          | District Transport Office, Lachumiere, Shillong                                | 1520.00                 |
| 6          | State Disaster Management Centre, Lachumiere, Shillong                         | 238.00                  |
| 7          | Forest Development Corporation, Hopkinson Rd, Block 3, Lachumiere, Shillong    | 387.00                  |
| 8          | Secretariat, G.O.M. Secretariat Hills, Shillong                                | 10374.35                |
| 9          | Directorate of Printing and Stationery, Secretariat Hills, Shillong            | 6260.00                 |
| 10         | General Post Office, Soso Tham Road, Secretariat Hills, Shillong               | 1282.00                 |
| 11         | High Court Meghalaya, MG Road, Police Bazar, Shillong                          | 3250.00                 |
| 12         | Office of The Chief Commissioner of Income –Tax, Secretariat Hills, Shillong   | 1198.00                 |
| 13         | M.P.S.C. Office, Horseshoe Building, Lower Lachumiere, Shillong                | 1813.00                 |
| 14         | Meghalaya State Law Commission, Secretariat Hills, Shillong                    | 1759.55                 |
| 15         | Office of The Controller of Legal Metrology, Lachumiere, Shillong              | 259.00                  |
| 16         | Additional Secretariat, Secretariat Hill Road                                  | 1531.44                 |
| 17         | 3rd Secretariat, Lachumiere                                                    | 1051.33                 |
| 18         | Office of Postal and Communication Secretariat Hill Road                       | 1123.00                 |
| 19         | State Central Library, IGP, Secretariat Hills, Shillong                        | 3525.00                 |
| 20         | State Sport Council, Polo Shillong                                             | 620.99                  |
| 21         | NSCA (Tirot Sing) Indoor Stadium, Shillong                                     | 810.87                  |
| 22         | Office of Public Works Department, Lachumiere, Shillong                        | 1220.00                 |
| 23         | BSNL Circle Office                                                             | 1350.00                 |
| 24         | Shillong Municipal Board Office, Police Bazar                                  | 580.00                  |
|            |                                                                                | 45138.67                |