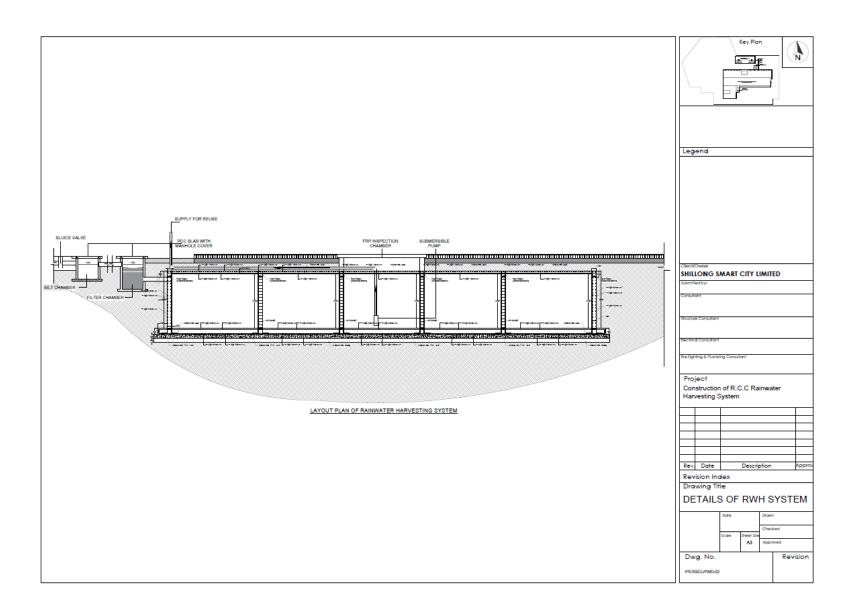

# Shillong Smart City Limited Shillong, Meghalaya

### **Bidding Document**

## for

# Construction of Rainwater Harvesting System at various locations in Shillong, East Khasi Hills District, Meghalaya under Smart Cities Mission

Drawings (Section 6 of RFP document)

Tender No.: SSCL/Tender/2020-21/MEG-SHI-014

### **Office of the Shillong Smart City Limited**

House No. C/B-037, Top Floor, Centre Nongrim Hills, Near JJ Cables, Shillong, East Khasi Hills District, Meghalaya – 793003



#### Typical arrangement of proposed Rain Water Harvesting System



### Typical Designs of RCC Water Tanks

Given the requirement of constructing different sizes of RCC water tanks across various buildings, the water tanks are classified under the nine (9) different sizes for the tender purpose.

| S.No. | Drawing Name | Tank Sizes (Sq.m) |
|-------|--------------|-------------------|
| 1     | Tank Size 1  | 7.2 X 3.6         |
| 2     | Tank Size 2  | 8.1 X 4.1         |
| 3     | Tank Size 3  | 16.6 X 8.3        |
| 4     | Tank Size 4  | 19.5 X 9.7        |
| 5     | Tank Size 5  | 20.5 X 10.2       |
| 6     | Tank Size 6  | 26 X 33.3         |
| 7     | Tank Size 7  | 26.5 X 13.3       |
| 8     | Tank Size 8  | 27.6 x 13.8       |
| 9     | Tank Size 9  | 47.4 X 23.7       |

The different sizes of Water Tanks for which typical design of RCC tanks